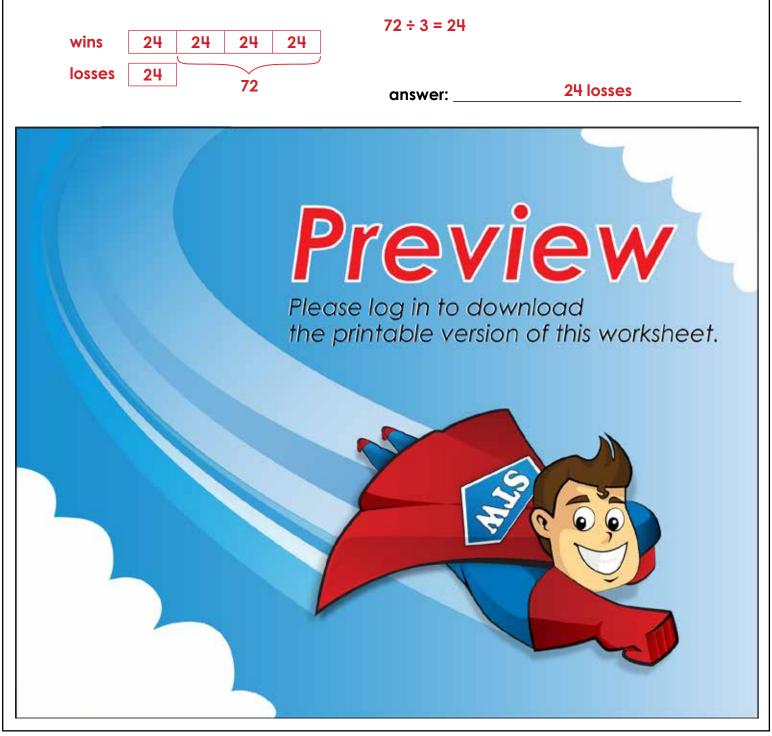

## Ratio Tape Diagrams

Draw tape diagrams to answer the questions. Show your work.

 To date, Juniper's volleyball team has a win-loss record of 4–1 over the last several seasons. If they've won 72 more games than they've lost, how many games have they lost?