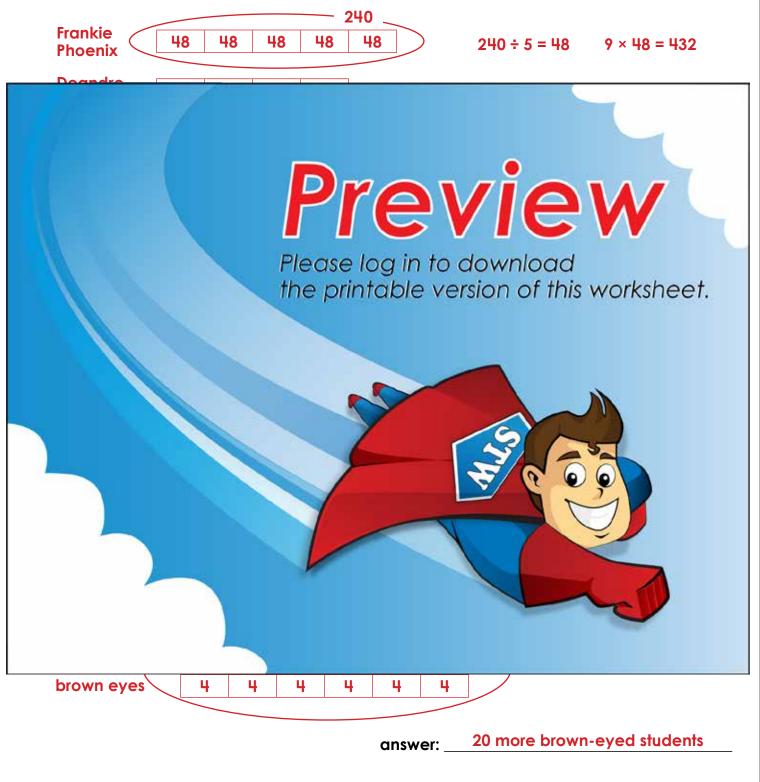

# Ratio Tape Diagrams

5. Swift Academy voted between the mascots Frankie Phoenix and Deandre Dragon in a 5:4 ratio. If Frankie received 240 votes, how many students voted in all?

**6.** A forest has 3 deciduous trees for every evergreen. If there are 186 more deciduous trees than evergreens, how many deciduous trees are there in all?

answer: \_\_\_\_\_

8. The ratio of blue eyes to brown eyes in Raphael's classroom is 1:6. If there are 28 students in his class, how many more students are brown-eyed than blue-eyed?