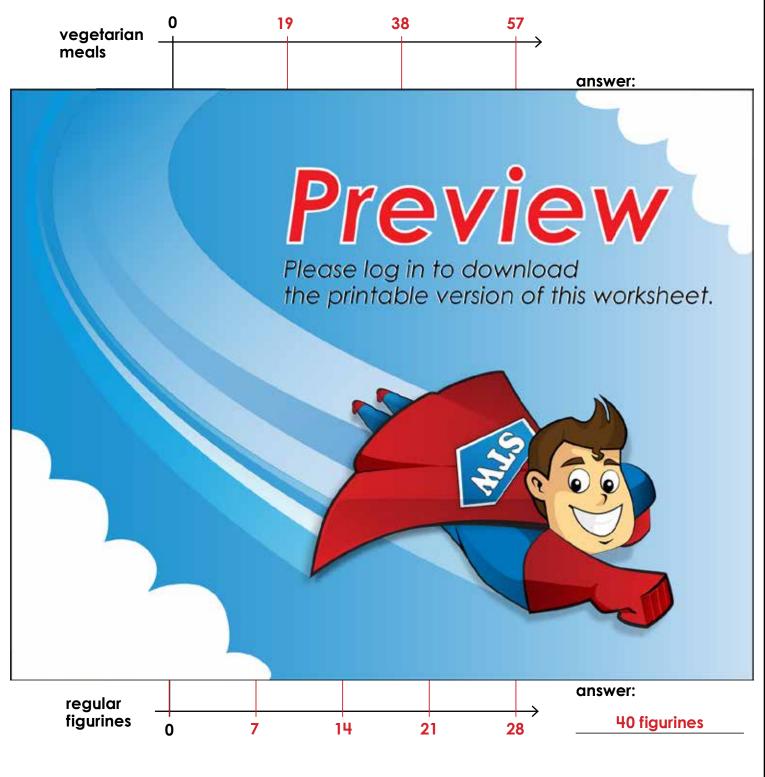

#### **Ratio Double Number Lines** 5. One wedding's guests ate 57 vegetarian and 96 meat meals. If a smaller wedding ate 32 meat meals in the same ratio, how many vegetarian meals did they eat? vegetarian meals answer: meat meals -0 6. If 4 wild rhinos need a total of at least 12 square miles, how many square miles do 3 rhinos need? 0 rhinos – **Preview** Please log in to download the printable version of this worksheet. answer: toy planes 7 0 8. A game store has 3 oversized for every 7 regular figurines. If they have 28 regular figurines, how many total figurines do they have? (Hint: add the corresponding values.) 0 oversized \_\_\_\_\_ figurines answer: regular figurines 0

# **Ratio Double Number Lines**

5. One wedding's guests ate 57 vegetarian and 96 meat meals. If a smaller wedding ate 32 meat meals in the same ratio, how many vegetarian meals did they eat?