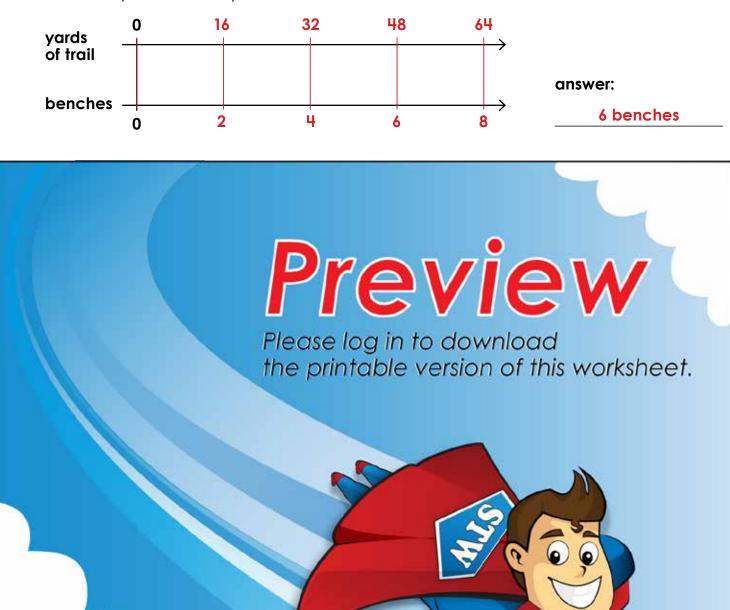

### **Ratio Double Number Lines** Fill in the double number lines to answer the questions. 1. For 64 yards of a trail, there are 8 benches. Using the same ratio, how many benches should be placed for 48 yards of trail? 0 yards of trail answer: benches — 0 2. Henry's rock collection has 3 metamorphic rocks for every 2 igneous rocks. If he has 10 igneous rocks, how many metamorphic rocks does he have? 0 motamorphic **Preview** Please log in to download the printable version of this worksheet. $\rightarrow$ roses answer: lilies 0

# **Ratio Double Number Lines**

Fill in the double number lines to answer the questions.

1. For 64 yards of a trail, there are 8 benches. Using the same ratio, how many benches should be placed for 48 yards of trail?