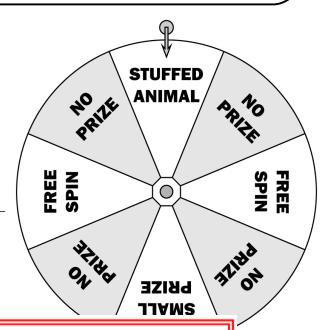

## The Prize Wheel & The Letter Cube

- 1. If you spin the wheel, what is the probability that the arrow will point to "stuffed animal"?
- 2. What is the probability that the arrow will point to "no prize"?
- 3. What is the probability that the arrow will point to "free spin"?

PREVIEW

Please log in or register to download the printable version of this worksheet.

5. What is the probability of rolling

6. What is the probability of rolling one of the first three letters of the alphabet?

7. What is the probability of rolling the letter B or D?

This cube has the letters A through F printed on it.

| Name:   |  |  |
|---------|--|--|
| NULLIE. |  |  |

## The Prize Wheel & The Letter Cube

- If you spin the wheel, what is
   the probability that the arrow
   will point to "stuffed animal"?
   1 out of 8
- 2. What is the probability that the arrow will point to "no prize"? 4 out of 8
- 3. What is the probability that
  the arrow will point to "free spin"? ? out of 8