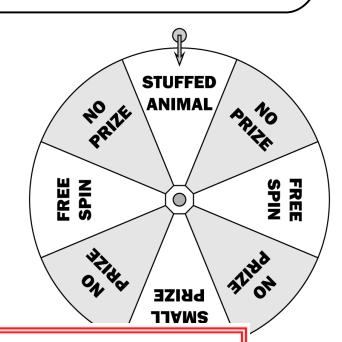

## The Prize Wheel & The Letter Cube

- 1. If you spin the wheel, what is the probability that the arrow will point to "stuffed animal"?
- 2. What is the probability that the arrow will point to "no prize"?
- 3. What is the probability that the arrow will point to "free spin"?

PREVIEW

Please log in or register to download the printable version of this worksheet.

5. What is the probability of rolling

6. What is the probability of rolling one of the first three letters of the alphabet?

7. What is the probability of rolling the letter B or D?

This cube has the letters A through F printed on it.

| Name:   |  |  |
|---------|--|--|
| NULLIE. |  |  |

## The Prize Wheel & The Letter Cube

- If you spin the wheel, what is
   the probability that the arrow
   will point to "stuffed animal"?
   1 out of 8
- 2. What is the probability that the arrow will point to "no prize"? 4 out of 8
- 3. What is the probability that
  the arrow will point to "free spin"? ? out of 8