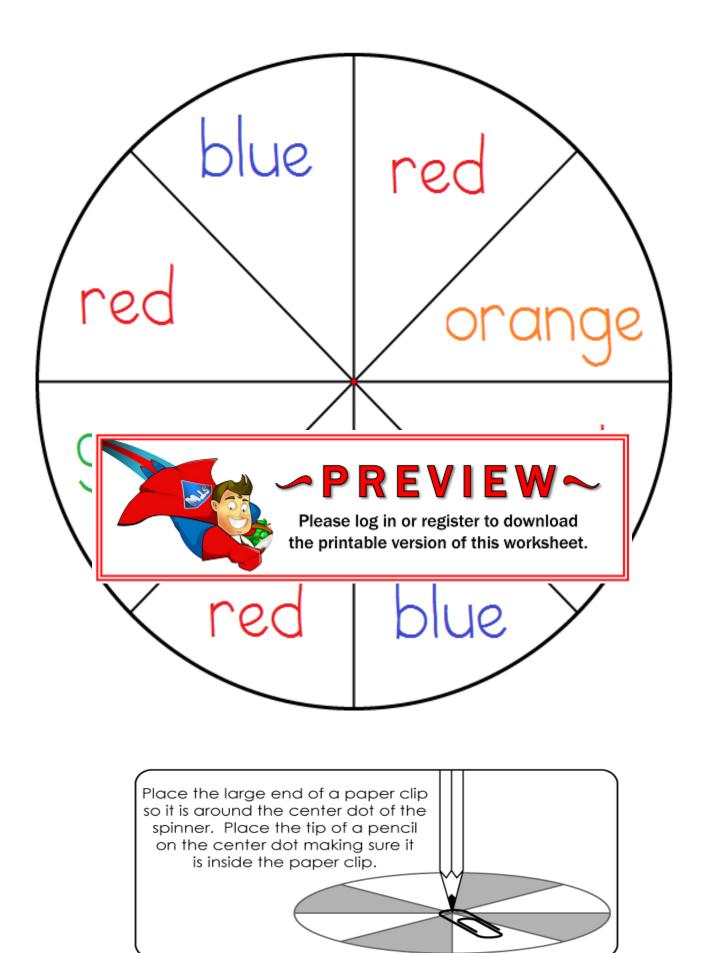

### Part 1: Mathematical Probability

Determine the mathematical probability for each color if you spin the spinner 32 times. Write the probability in simplest form and out of 32.

| Color                          | orange         | green | blue | red |
|--------------------------------|----------------|-------|------|-----|
| probability<br>(simplest form) | <u>1</u><br>8  |       |      |     |
| probability<br>(out of 32)     | <u>4</u><br>32 |       |      |     |

## Part 1: Mathematical Probability

Determine the mathematical probability for each color if you spin the spinner 32 times. Write the probability in simplest form and out of 32.

| Color           | orange   | green          | blue     | red       |
|-----------------|----------|----------------|----------|-----------|
| probability     | <u>1</u> | <u>1</u>       | <u>1</u> | 1/2       |
| (simplest form) | 8        | 8              | 4        |           |
| probability     | <u>4</u> | $\frac{4}{32}$ | <u>8</u> | <u>16</u> |
| (out of 32)     | 32       |                | 32       | 32        |