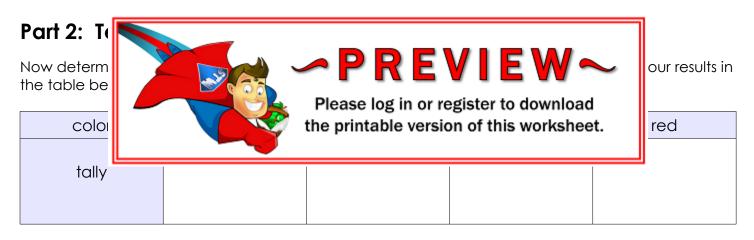

### Part 3: Experimental Probability

Count your tally marks and determine the experimental probability. Write the probability in simplest form and out of 32.

| Color                          | orange | green | blue | red |
|--------------------------------|--------|-------|------|-----|
| probability<br>(simplest form) |        |       |      |     |
| probability<br>(out of 32)     |        |       |      |     |