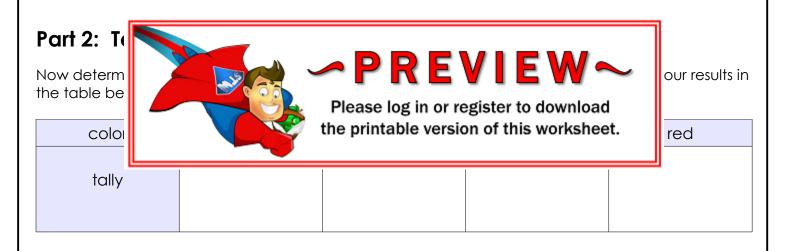

#### Part 3: Experimental Probability

Count your tally marks and determine the experimental probability. Write the probability in simplest form and out of 32.

| probability<br>(simplest form) | Color                          | orange | green | blue | red |
|--------------------------------|--------------------------------|--------|-------|------|-----|
| probability                    | probability<br>(simplest form) |        |       |      |     |
| (out of 32)                    | probability<br>(out of 32)     |        |       |      |     |