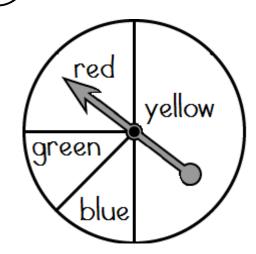

## **Probability**

- 1. What is the probability of the spinner landing on yellow? \_\_\_\_\_
- 2. What is the probability of the spinner landing on green?
- 3. What is the probability of the spinner landing on red?
- **4.** What is the probability of **not** spinning blue?

5. Ann says if you spin the spinner 80 times, it should land on red about 10 times. Do you agree with her? Explain.

### **Probability**

- 1. What is the probability of the spinner landing on yellow? 1 out of 2
- 2. What is the probability of the spinner landing on green? 1 out of 8