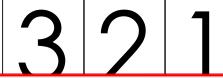

## ~PREVIEW~

Please log in or register to download the printable version of this worksheet.

Color the digit in the ten thousands place yellow.

Color the digit in the thousands place green.

Color the digit in the **tens place** purple.

## Place Value Color, Cut and Glue

Color the digit in the ten thousands place yellow.

Color the digit in the thousands place green.

Color the digit in the **tens place** purple.

Cut out the word boxes below and glue them over the correct digits in the number above.