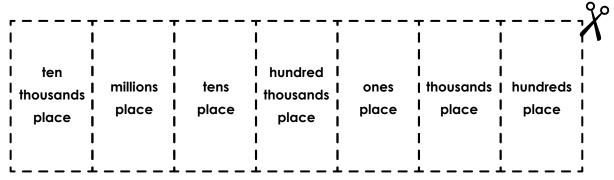

Cut out the word boxes below and glue them over the correct digits in the number above.

| l ten thousands | millions | I<br>I<br>I<br>I tens<br>I place | I I hundred I thousands I place | I<br>I<br>I<br>I ones<br>I place | I<br>I<br>I thousands | I hundreds place | X    |
|-----------------|----------|----------------------------------|---------------------------------|----------------------------------|-----------------------|------------------|------|
| l<br>I          |          | !<br> <br>                       | l<br>l                          |                                  |                       |                  | <br> |