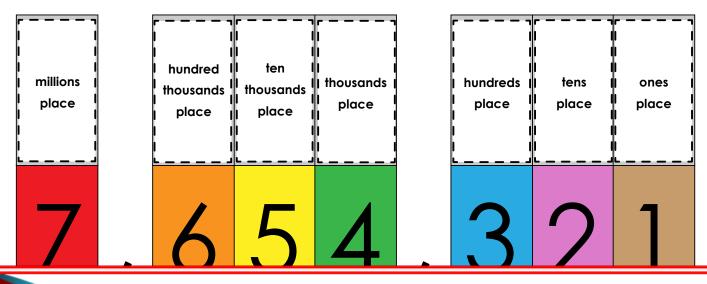

## ~PREVIEW~

Please log in or register to download the printable version of this worksheet.

Color the digit in the ten thousands place yellow.

Color the digit in the thousands place green.

Color the digit in the **tens place** purple.

## Place Value Color, Cut and Glue

Color the digit in the ten thousands place yellow.

Color the digit in the thousands place green.

Color the digit in the **tens place** purple.

Cut out the word boxes below and glue them over the correct digits in the number above.