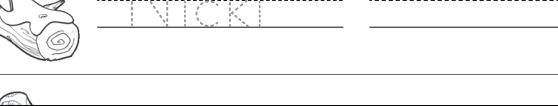

## **Trace and Write**

Look at the picture. Trace the word. Then write the word on the line.