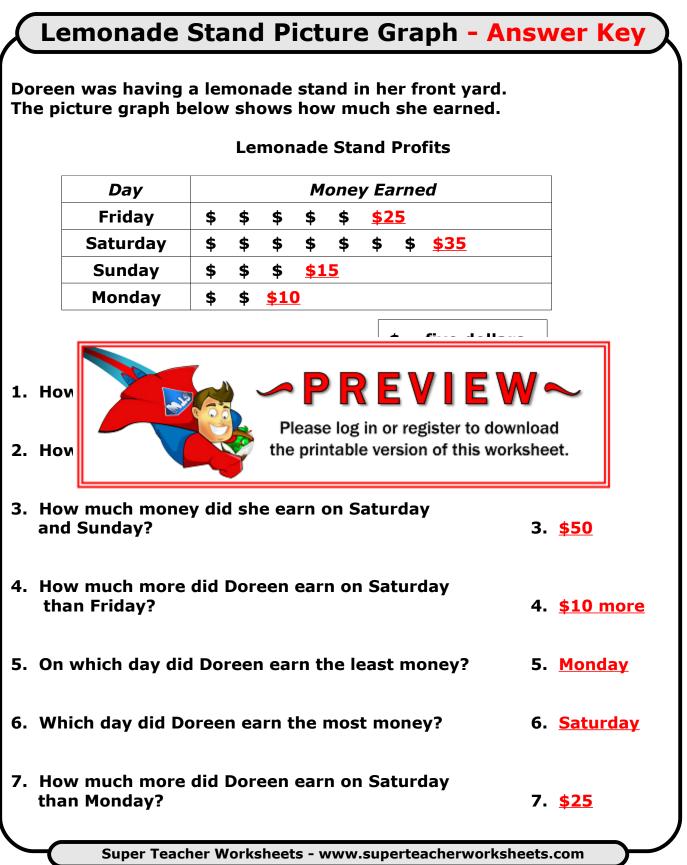

## Lemonade Stand Picture Graph

Doreen was having a lemonade stand in her front yard. The picture graph below shows how much she earned.

## **Lemonade Stand Profits**

|    |                                                    | Day                                                      | Money Earned |          |       |        |      |      |           |       |        |             |    |   |
|----|----------------------------------------------------|----------------------------------------------------------|--------------|----------|-------|--------|------|------|-----------|-------|--------|-------------|----|---|
|    |                                                    | Friday                                                   | \$           | \$       | \$    | \$     | \$   |      |           |       |        |             |    |   |
|    |                                                    | Saturday                                                 | \$           | \$       | \$    | \$     | \$   | \$   | \$        |       |        |             |    |   |
|    |                                                    | Sunday                                                   | \$           | \$       | \$    |        |      |      |           |       |        |             |    |   |
|    |                                                    | Monday                                                   | \$           | \$       |       |        |      |      |           |       |        |             |    |   |
|    |                                                    |                                                          |              |          |       |        |      |      | L         |       |        |             |    |   |
| 1. | На                                                 |                                                          |              |          |       |        |      |      | r registe |       |        |             | _  | ] |
| 2. | Но                                                 |                                                          | -            | <b>P</b> |       |        | -    |      | rsion of  |       |        |             |    |   |
| 3. |                                                    | How much money did she earn on Saturday<br>and Sunday? 3 |              |          |       |        |      |      |           |       |        |             |    |   |
| 4. |                                                    | w much more did Doreen earn on Saturday<br>an Friday? 4  |              |          |       |        |      |      |           |       |        |             |    |   |
| 5. | 5. On which day did Doreen earn the least money? 5 |                                                          |              |          |       |        |      |      |           |       |        |             |    |   |
| 6. | WI                                                 | nich day did Do                                          | ree          | n ea     | arn t | he ı   | mos  | t m  | oney?     |       |        | 6. <u>-</u> |    |   |
| 7. |                                                    | w much more<br>an Monday?                                | did I        | Dor      | een   | ear    | n or | n Sa | turday    | ,     |        | 7           |    |   |
|    | -(                                                 | Super Teach                                              | er W         | orks     | sheet | :s - v | www  | .sup | erteach   | erwoi | rkshee | ts.c        | om |   |