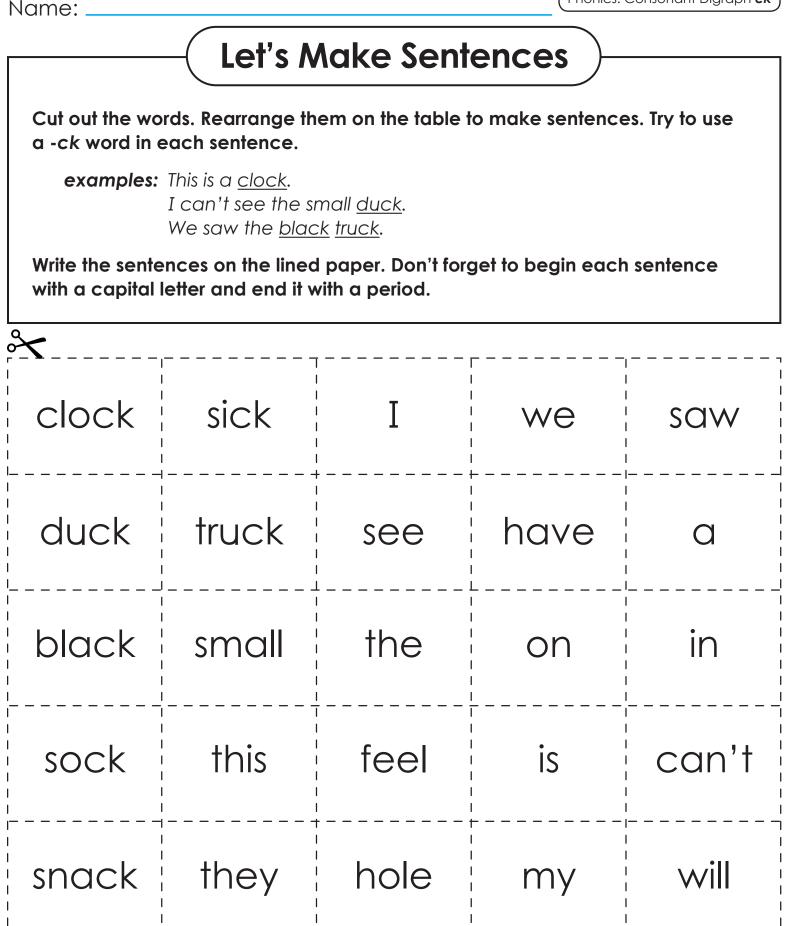

| Name:    | Phonics: Consonant Digraph <b>ck</b>                                                                                                             |
|----------|--------------------------------------------------------------------------------------------------------------------------------------------------|
|          | Let's Make Sentences                                                                                                                             |
| Begin ea | word cards to make sentences. Write the sentences.<br>ach sentence with a capital letter and end it with a period.<br>ny sentences can you make? |
| 1.       |                                                                                                                                                  |
| 2.       |                                                                                                                                                  |
| 3.       |                                                                                                                                                  |
| 4.       |                                                                                                                                                  |
| 5.       |                                                                                                                                                  |
| 6.       |                                                                                                                                                  |