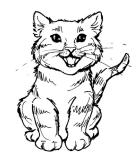

## Let's Make Words

Short A Words

Look at the picture.

Color the letters to make the word.

Then write the word on the line.

Write the word.