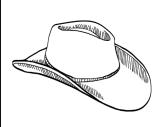

### Let's Make Words

Short A Words

Look at the picture.

Color the letters to make the word.

Then write the word on the line.

Write the word.