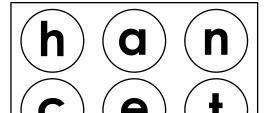

## Let's Make Words

Short A Words

Look at the picture.

Color the letters to make the word.

Then write the word on the line.

Write the word.