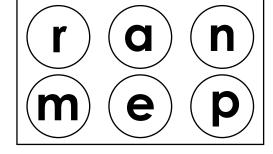

### Let's Make Words

Short A Words

Look at the picture.

Color the letters to make the word.

Then write the word on the line.

Write the word.