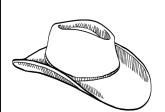

## Let's Make Words

Short A Words

Look at the picture.

Color the letters to make the word.

Then write the word on the line.

Write the word.