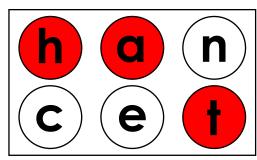

### Let's Make Words

Short A Words

Look at the picture.

Color the letters to make the word.

Then write the word on the line.

Write the word.