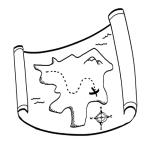

### Let's Make Words

Short A Words

Look at the picture.

Color the letters to make the word.

Then write the word on the line.

Write the word.