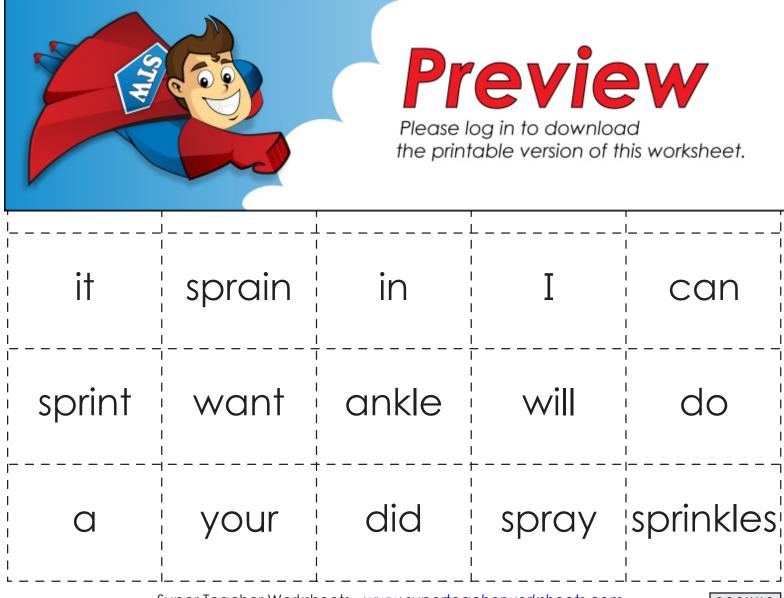

Name:

Phonics Blend: Spr

## Let's Make Sentences

Cut out the words. Rearrange them on the table to make sentences. Try to use a spr-word in each sentence.

examples: I spread it.

I like to spray flowers. Do you have a sprain?

Write the sentences on the lined paper. Don't forget to begin each sentence with a capital letter and end it with a period or question mark.

| Name: |  |
|-------|--|

(Phonics Blend: **Spr** 

## Let's Make Sentences

Use your word cards to make sentences. Write the sentences. Begin each sentence with a capital letter and end it with a period or question mark. How many sentences can you make?