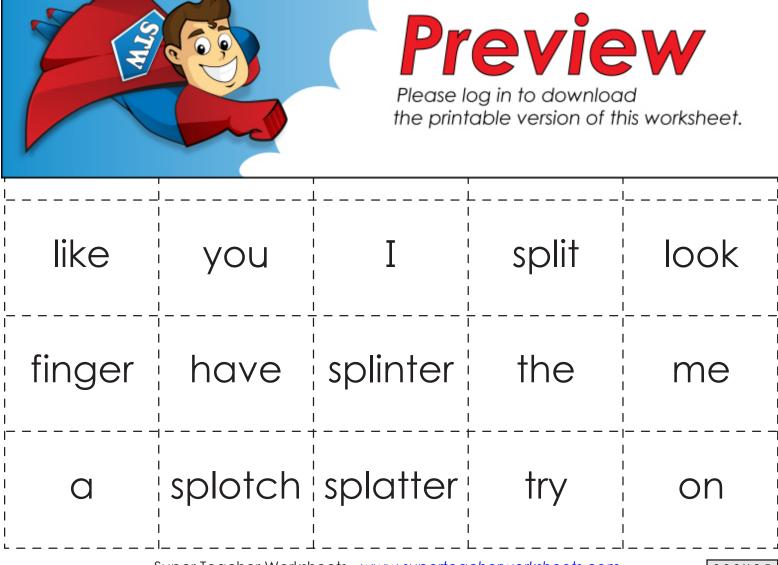

## Let's Make Sentences

Cut out the words. Rearrange them on the table to make sentences. Try to use a spl-word in each sentence.

examples: Look at the splotch.

Do you like to splash? I splatter the paint.

## Let's Make Sentences

Use your word cards to make sentences. Write the sentences. Begin each sentence with a capital letter and end it with a period or question mark. How many sentences can you make?