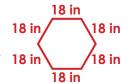

#### Perimeter Challenge

Denise works in a sign shop. She is making a hexagon-shaped sign for a store. Each side of the hexagon is the same length.

One side measures 18 inches.

Denise will attach a neon light tube along the edges of her sign.

How many inches of neon light tube will she need?

10

Denise works in a sign shop. She is making a hexagon-shaped sign for a store. Each side of the hexagon is the same length. One side measures 18 inches.

Denise will attach a neon light tube along the edges of her sign. How many inches of neon light tube will she need?

16 ft

18 + 18 + 18 + 18 +

18 + 18 = 108

answer: 108 inches