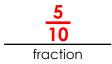

## ∽PREVIEW~

Please log in or register to download the printable version of this worksheet.

Tell what part of the picture is shaded.

.91

91%

Tell what part of the picture is shaded.

.5 decimal **50%**