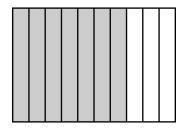

## Fractions, Decimals, and Percents

Tell what part of the picture is shaded.

fraction

decimal

percent

Tell what part of the picture is shaded.

Tell what part of the picture is shaded.

fraction

decimal

percent

Tell what part of the picture is shaded.

fraction

decimal

percent