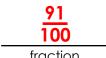

Tell what part of the picture is shaded.

fraction

decimal

percent

Tell what part of the picture is shaded.

fraction

decimal

percent

## ∽PREVIEW~

Please log in or register to download the printable version of this worksheet.

Tell what part of the picture is shaded.

.91

91%

Tell what part of the picture is shaded.

.5 decimal **50%**