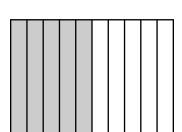

### Fractions, Decimals, and Percents

Tell what part of the picture is shaded.

.7 decimal

70%

Tell what part of the picture is shaded.

**37** 