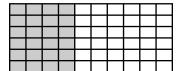

## ∽PREVIEW~

Please log in or register to download the printable version of this worksheet.

Tell what part of the picture is shaded.

.91

91%

Tell what part of the picture is shaded.

.5 decimal **50%**