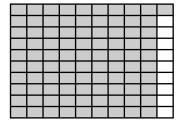

Tell what part of the picture is shaded.

fraction

decimal

percent

Tell what part of the picture is shaded.

fraction

decimal

percent

## ∽PREVIEW~

Please log in or register to download the printable version of this worksheet.

Tell what part of the picture is shaded.

.91

91%

Tell what part of the picture is shaded.

.5 decimal **50%**