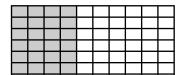

## Fractions, Decimals, and Percents

Tell what part of the picture is shaded.

fraction

decimal

percent

Tell what part of the picture is shaded.

Tell what part of the picture is shaded.

fraction

decimal

percent

Tell what part of the picture is shaded.

fraction

decimal

percent

### Fractions, Decimals, and Percents

Tell what part of the picture is shaded.

.7 decimal

70%

Tell what part of the picture is shaded.

**37** 