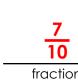

## Fractions, Decimals, and Percents

Tell what part of the picture is shaded.

fraction

decimal

percent

Tell what part of the picture is shaded.

Tell what part of the picture is shaded.

fraction

decimal

percent

Tell what part of the picture is shaded.

fraction

decimal

percent

### Fractions, Decimals, and Percents

Tell what part of the picture is shaded.

.7 decimal

70%

Tell what part of the picture is shaded.

**37** 