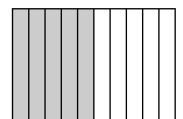

## Fractions, Decimals, and Percents

Tell what part of the picture is shaded.

fraction

decimal

percent

Tell what part of the picture is shaded.

Tell what part of the picture is shaded.

fraction

decimal

percent

Tell what part of the picture is shaded.

fraction

decimal

percent