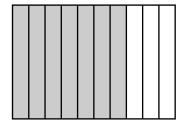

## Fractions, Decimals, and Percents

Tell what part of the picture is shaded.

fraction

decimal

percent

Tell what part of the picture is shaded.

Tell what part of the picture is shaded.

fraction

decimal

percent

Tell what part of the picture is shaded.

fraction

decimal

percent