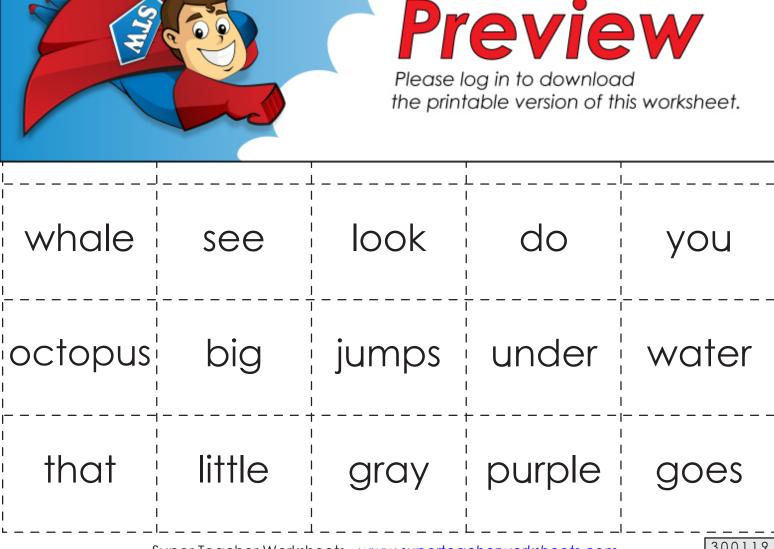

## Let's Make Sentences

Cut out the words. Rearrange them on the table to make sentences. Try to use an animal in each sentence.

examples: Do you see that shark?

The octopus swims under water. The whale jumps in the sea.