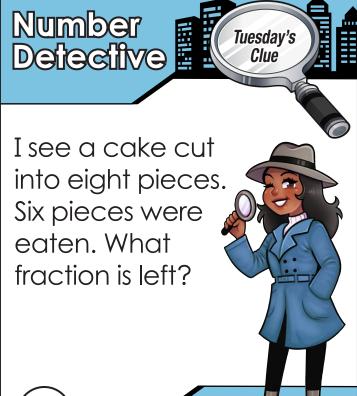

## Preview

Please log in to download the printable version of this worksheet.

I see a pizza that was cut into a half dozen slices. Three were eaten. What fraction is left?



I see a giant chocolate chip cookie that was cut into two pieces. Both parts were eaten. What fraction is left?

D-10













## Preview

Please log in to download the printable version of this worksheet.

| Name:   |  |
|---------|--|
| Date:   |  |
| Answer: |  |

| Name:   |  |
|---------|--|
| Date:   |  |
| Answer: |  |

| Number<br>Defective |  |
|---------------------|--|
| Name:               |  |
| Date:               |  |
| Answer:             |  |

| Number<br>Detective |  |
|---------------------|--|
| Name:               |  |
| Date:               |  |
| Answer:             |  |







## Previ