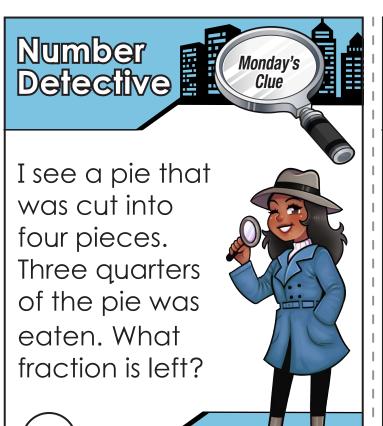

## Preview

Please log in to download the printable version of this worksheet.

I see a pizza that was cut into a half dozen slices. Three were eaten. What fraction is left?



I see a giant chocolate chip cookie that was cut into two pieces. Both parts were eaten. What fraction is left?

D-10













## Preview

Please log in to download the printable version of this worksheet.

| Name:   |  |
|---------|--|
| Date:   |  |
| Answer: |  |

| Name:   |  |
|---------|--|
| Date:   |  |
| Answer: |  |

| Number<br>Defective |  |
|---------------------|--|
| Name:               |  |
| Date:               |  |
| Answer:             |  |

| Number<br>Detective |  |
|---------------------|--|
| Name:               |  |
| Date:               |  |
| Answer:             |  |







## Pre