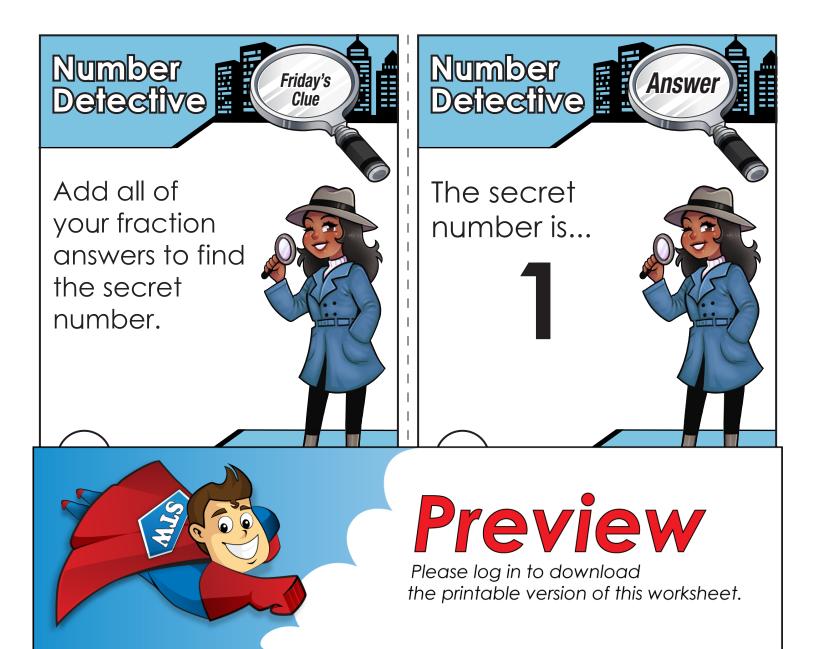

## Preview

Please log in to download the printable version of this worksheet.

| Name:   |  |
|---------|--|
| Date:   |  |
| Answer: |  |

| Name:   |  |
|---------|--|
| Date:   |  |
| Answer: |  |

| Number<br>Defective |  |
|---------------------|--|
| Name:               |  |
| Date:               |  |
| Answer:             |  |