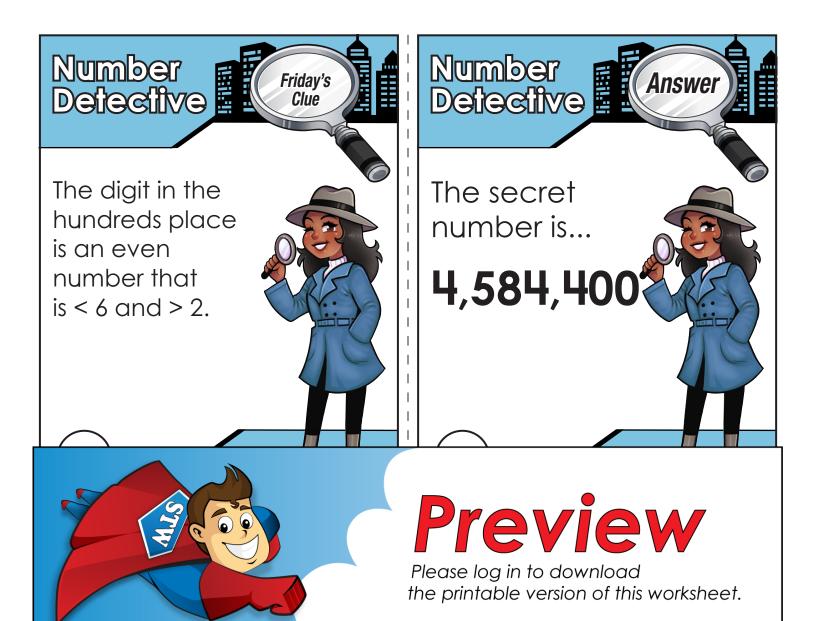

## Preview

Please log in to download the printable version of this worksheet.

















## Preview

Please log in to download the printable version of this worksheet.

| Name:   |  |
|---------|--|
| Date:   |  |
| Answer: |  |

| Name:   |  |
|---------|--|
| Date:   |  |
| Answer: |  |

| Number<br>Defective |  |
|---------------------|--|
| Name:               |  |
| Date:               |  |
| Answer:             |  |

| Number<br>Detective |  |
|---------------------|--|
| Name:               |  |
| Date:               |  |
| Answer:             |  |







## Preview

Please log in to download the printable version of this worksheet.

| Name:              |  |
|--------------------|--|
| Monday's Guess:    |  |
| Tuesday's Guess:   |  |
| Wednesday's Guess: |  |
| Thursday's Guess:  |  |
| Friday's Guess:    |  |
|                    |  |
|