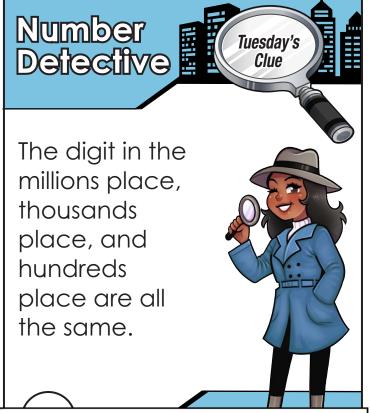

## Preview

Please log in to download the printable version of this worksheet.

















## Preview

Please log in to download the printable version of this worksheet.

| Name:   |  |
|---------|--|
| Date:   |  |
| Answer: |  |

| Name:   |  |
|---------|--|
| Date:   |  |
| Answer: |  |

| Number<br>Defective |  |
|---------------------|--|
| Name:               |  |
| Date:               |  |
| Answer:             |  |

| Number<br>Detective |  |
|---------------------|--|
| Name:               |  |
| Date:               |  |
| Answer:             |  |







## Preview

Please log in to download the printable version of this worksheet.

| Name:              |  |
|--------------------|--|
| Monday's Guess:    |  |
| Tuesday's Guess:   |  |
| Wednesday's Guess: |  |
| Thursday