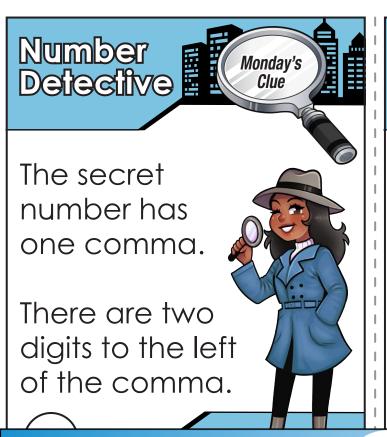

## Preview

Please log in to download the printable version of this worksheet.



How many minutes in a quarter of an hour?
If you know this, you know the first two digits.













## Preview

Please log in to download the printable version of this worksheet.

| Name:   |  |
|---------|--|
| Date:   |  |
| Answer: |  |

| Name:   |  |
|---------|--|
| Date:   |  |
| Answer: |  |

| Number<br>Defective |  |
|---------------------|--|
| Name:               |  |
| Date:               |  |
| Answer:             |  |

| Number<br>Detective |  |
|---------------------|--|
| Name:               |  |
| Date:               |  |
| Answer:             |  |







## Preview

Please log in to download the printable version of this worksheet.

| Name:              |  |
|--------------------|