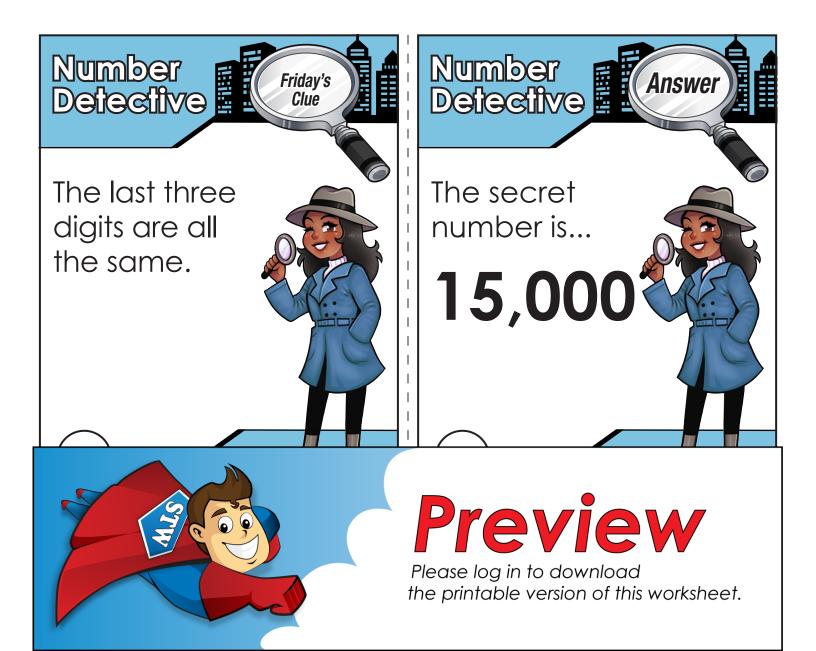

## Preview

Please log in to download the printable version of this worksheet.

How many minutes in a quarter of an hour?
If you know this, you know the first two digits.