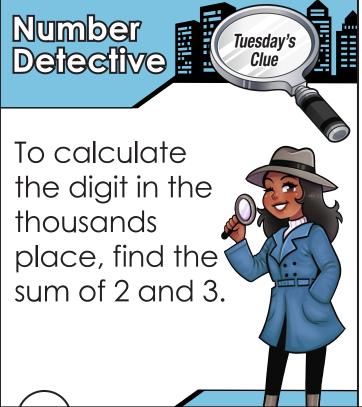

## Preview

Please log in to download the printable version of this worksheet.



How many minutes in a quarter of an hour?
If you know this, you know the first two digits.













## Preview

Please log in to download the printable version of this worksheet.

| Name:   |  |
|---------|--|
| Date:   |  |
| Answer: |  |

| Name:   |  |
|---------|--|
| Date:   |  |
| Answer: |  |

| Number<br>Defective |  |
|---------------------|--|
| Name:               |  |
| Date:               |  |
| Answer:             |  |

| Number<br>Detective |  |
|---------------------|--|
| Name:               |  |
| Date:               |  |
| Answer:             |  |







## Preview

Please log in to download the printable version of this worksheet.

| Name:              |  |
|--------------------|--