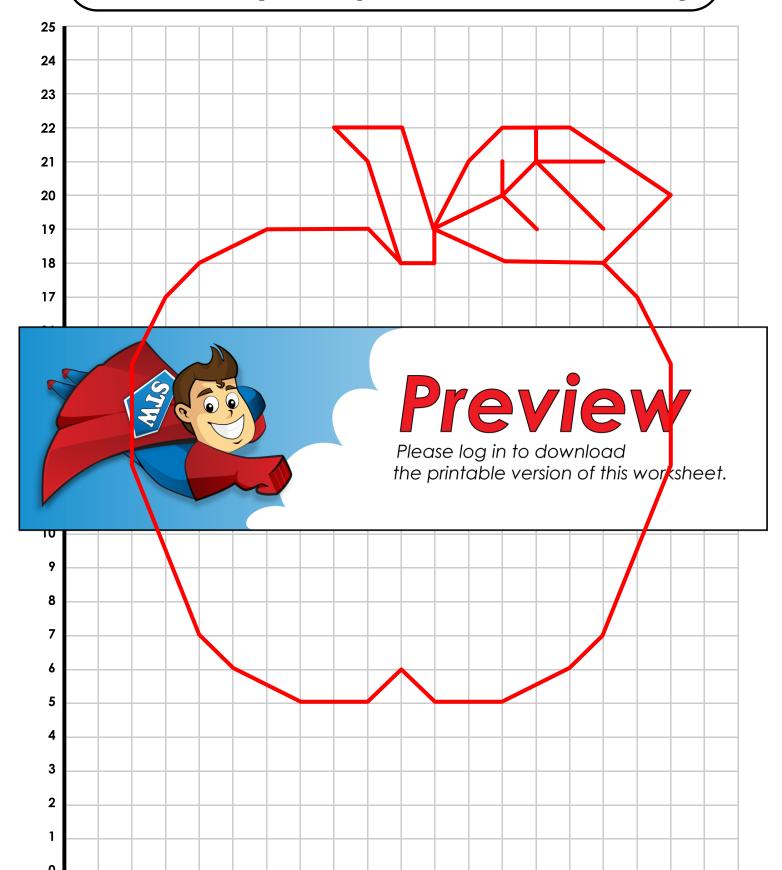

## Preview

Please log in to download the printable version of this worksheet.

Color the picture once the image is complete.

#### **ANSWER KEY**