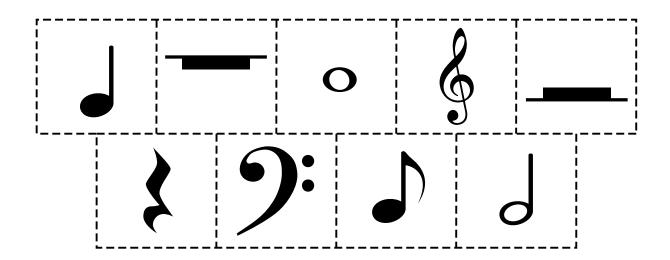

## **Music Symbols**

Cut out the music symbols at the bottom of the page. Glue them into the box with the correct name.

| treble<br>clef |    | whole<br>note   | О | whole<br>rest   |   |
|----------------|----|-----------------|---|-----------------|---|
| bass<br>clef   | 9: | half<br>note    | 7 | half<br>rest    |   |
|                |    | quarter<br>note |   | quarter<br>rest | * |
|                |    | eighth<br>note  |   |                 |   |