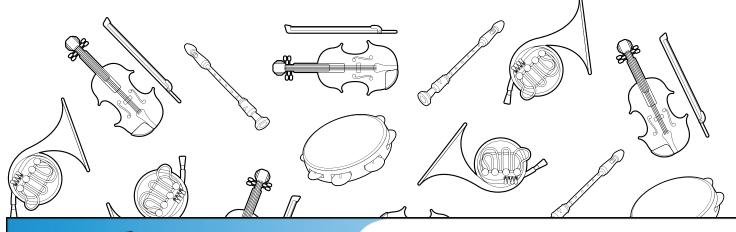

### **Instrument Bar Graph**

Count each of the instruments and use the information to complete the graph.

# Preview

Please log in to download the printable version of this worksheet.

- Which item appears the most?
  strings
- 2. Which item appears the least? **percussion**
- 3. How many more strings are needed to make 10 strings? \_\_\_
- 4. How many more brass are there than woodwinds?
- 5. What is the total number of strings and percussion?