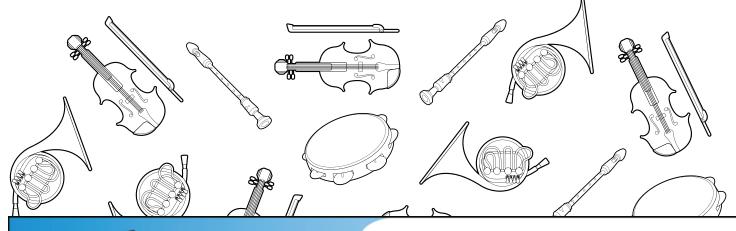

### **Instrument Bar Graph**

Count each of the instruments and use the information to complete the graph.

# Preview

Please log in to download the printable version of this worksheet.

- 1. Which item appears the most?
- 2. Which item appears the least?
- 3. How many more strings are needed to make 10 strings?
- 4. How many more brass are there than woodwinds?
- 5. What is the total number of strings and percussion?