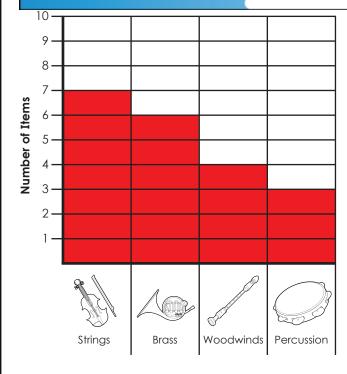

### **Instrument Bar Graph**

Count each of the instruments and use the information to complete the graph.

# Preview

Please log in to download the printable version of this worksheet.

- Which item appears the most?
  strings
- 2. Which item appears the least? **percussion**
- 3. How many more strings are needed to make 10 strings? \_\_\_
- 4. How many more brass are there than woodwinds?
- 5. What is the total number of strings and percussion?