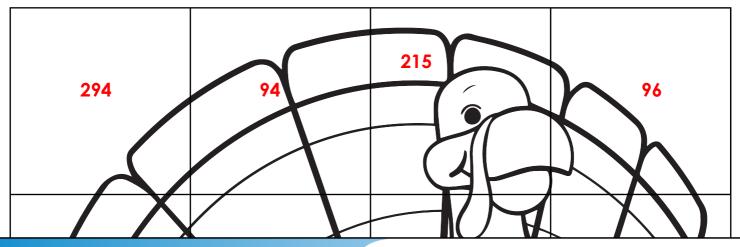

### Math Puzzle Picture

Solve the equations below. Then cut out the picture squares. Match the number printed on the picture squares to your answers below and glue them in place to unscramble the mystery picture.

98 × 3

47 × 2 43 × 5

24 × 4

### Math Puzzle Picture

**Note to teachers:** We recommend you distribute page 2 only after students have completed page 1. This may prevent students from trying to assemble the puzzle without solving the math problems.