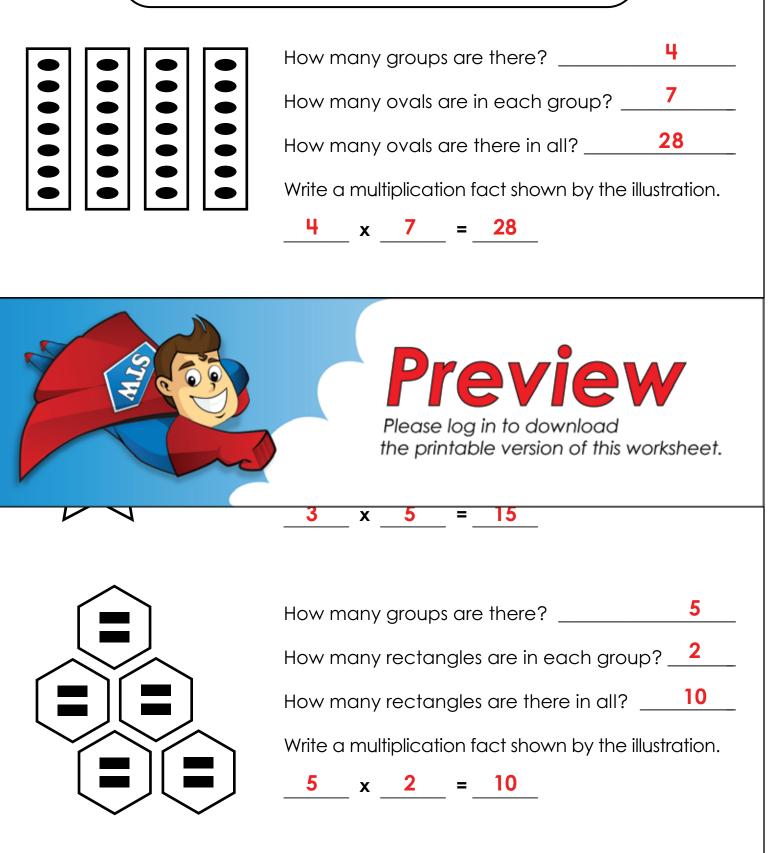

# **Multiplication with Groups** How many groups are there? How many ovals are in each group? How many ovals are there in all? Write a multiplication fact shown by the illustration. x = Preview Please log in to download the printable version of this worksheet. x = How many groups are there? How many rectangles are in each group? How many rectangles are there in all? Write a multiplication fact shown by the illustration. \_\_\_\_\_ x \_\_\_\_ = \_\_\_\_