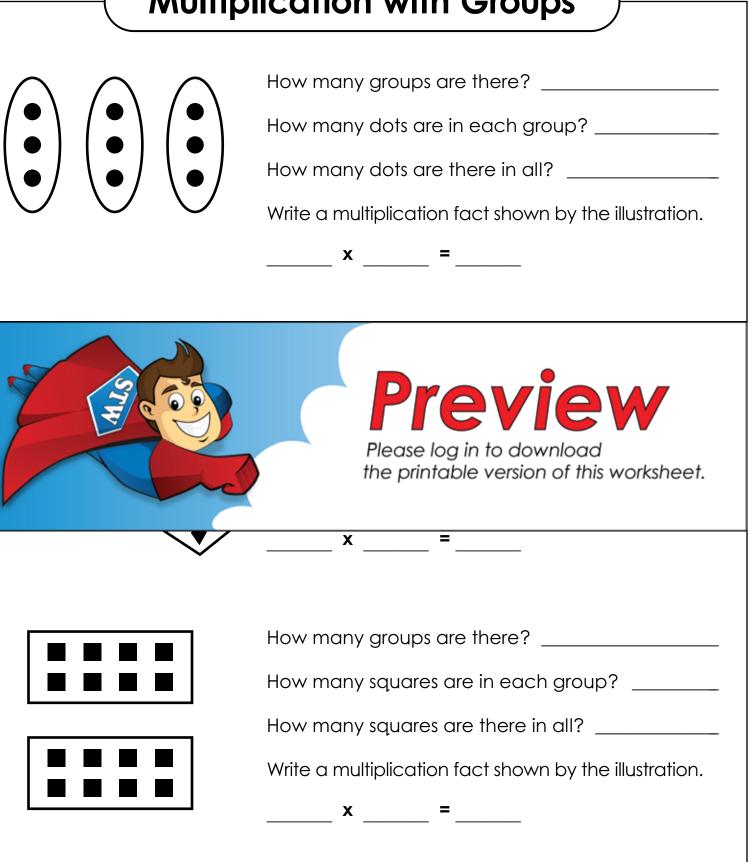

# **Multiplication with Groups** How many groups are there? How many ovals are in each group? How many ovals are there in all? Write a multiplication fact shown by the illustration. x = Preview Please log in to download the printable version of this worksheet. x = How many groups are there? How many rectangles are in each group? How many rectangles are there in all? Write a multiplication fact shown by the illustration. \_\_\_\_\_ x \_\_\_\_ = \_\_\_\_