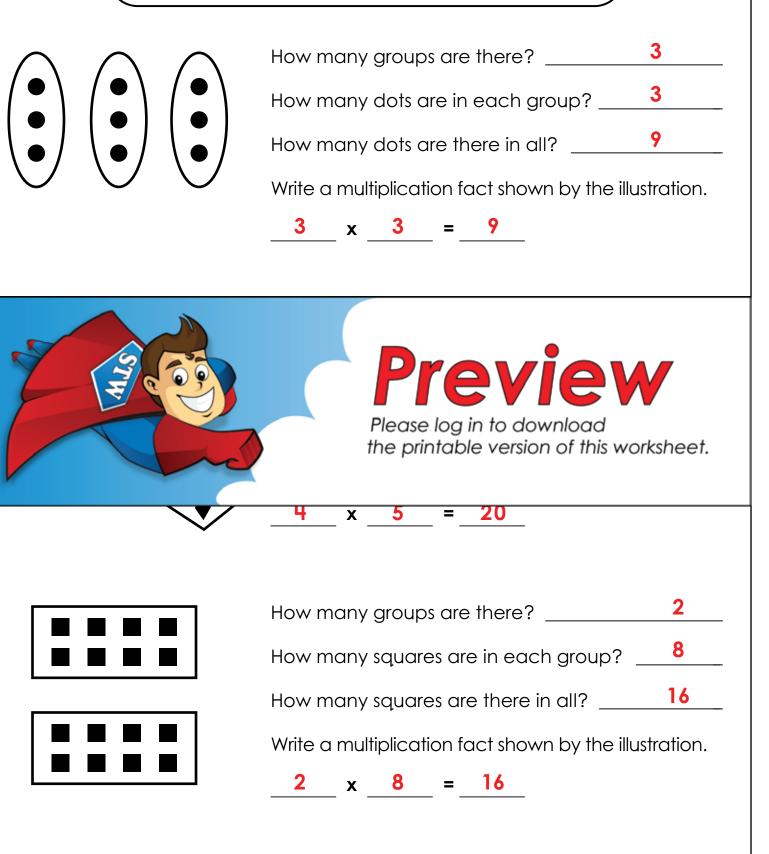

# **Multiplication with Groups** How many groups are there? How many ovals are in each group? How many ovals are there in all? Write a multiplication fact shown by the illustration. x = Preview Please log in to download the printable version of this worksheet. x = How many groups are there? How many rectangles are in each group? How many rectangles are there in all? Write a multiplication fact shown by the illustration. \_\_\_\_\_ x \_\_\_\_ = \_\_\_\_