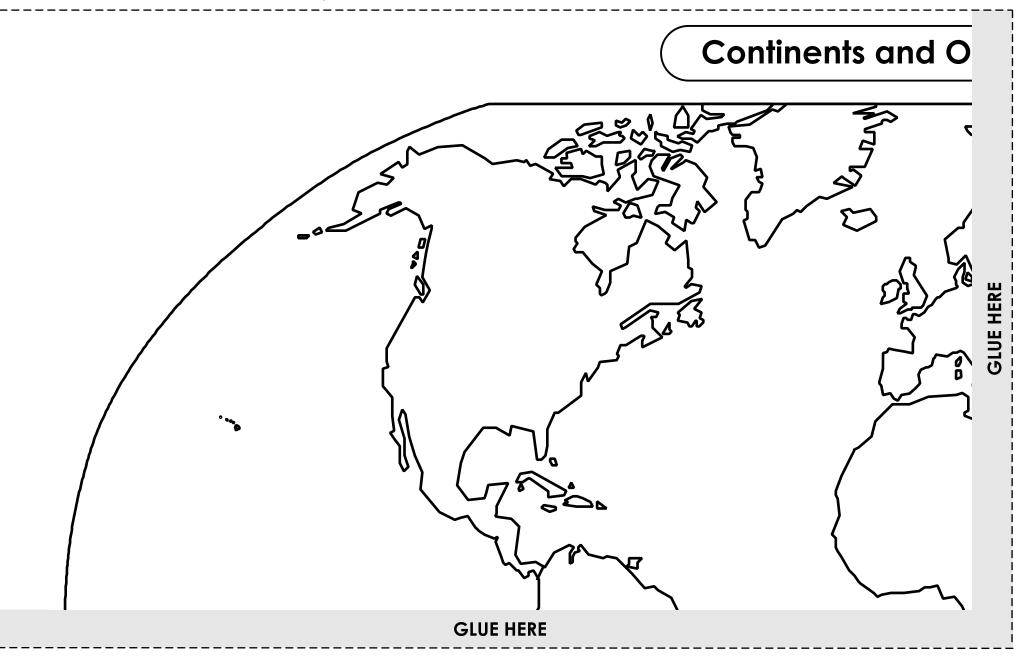

Cut out the map along the dotted lines. Apply glue to the grey areas and glue the map pieces together. Color the map using the following the directions:

- North America Green
- Europe Orange
- Asia Brown
- Antarctica Leave White

- South America Yellow
- Australia Red
- Africa Purple
- All Oceans and Seas Blue

Cut out the labels below the map and glue them onto the correct continents and oceans.

|                  |           |                   | Buper Teacher Worksheets - |
|------------------|-----------|-------------------|----------------------------|
| North<br>America | Africa    | Antarctica        | Arctic Ocean               |
| South<br>America | Europe    | Pacific Ocean     | Indian Ocean               |
| Asia             | Australia | Atlantic<br>Ocean | Southern Ocean             |