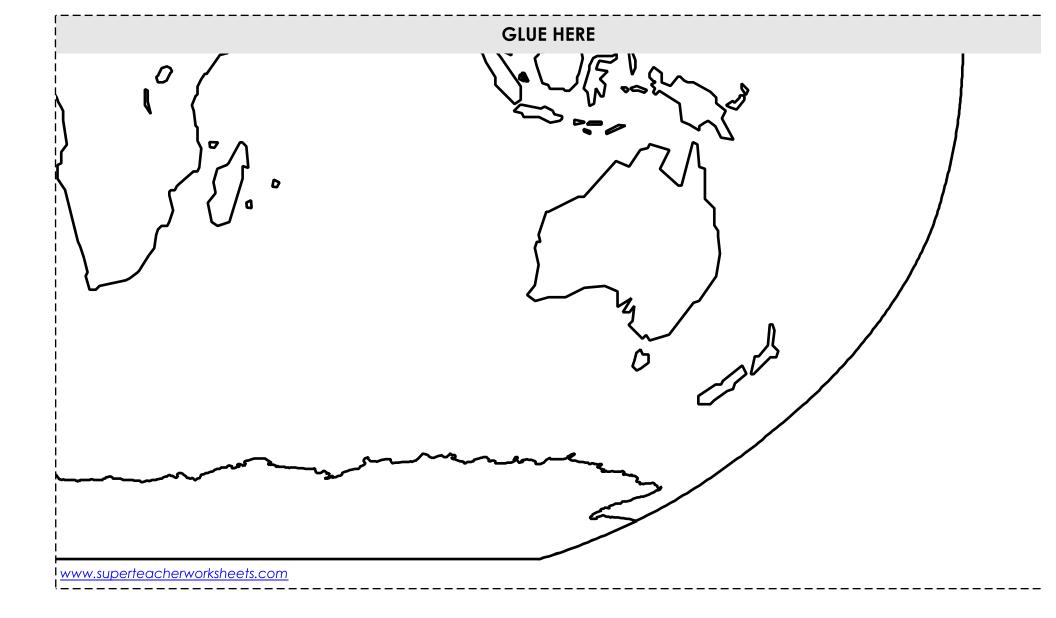

Cut out the map along the dotted lines. Apply glue to the grey areas and glue the map pieces together. Color the map using the following the directions:

- North America Green
- Europe Orange
- Asia Brown
- Antarctica Leave White

- South America Yellow
- Australia Red
- Africa Purple
- All Oceans and Seas Blue

Cut out the labels below the map and glue them onto the correct continents and oceans.

|                  |           |                   | Buper Teacher Worksheets - |
|------------------|-----------|-------------------|----------------------------|
| North<br>America | Africa    | Antarctica        | Arctic Ocean               |
| South<br>America | Europe    | Pacific Ocean     | Indian Ocean               |
| Asia             | Australia | Atlantic<br>Ocean | Southern Ocean             |