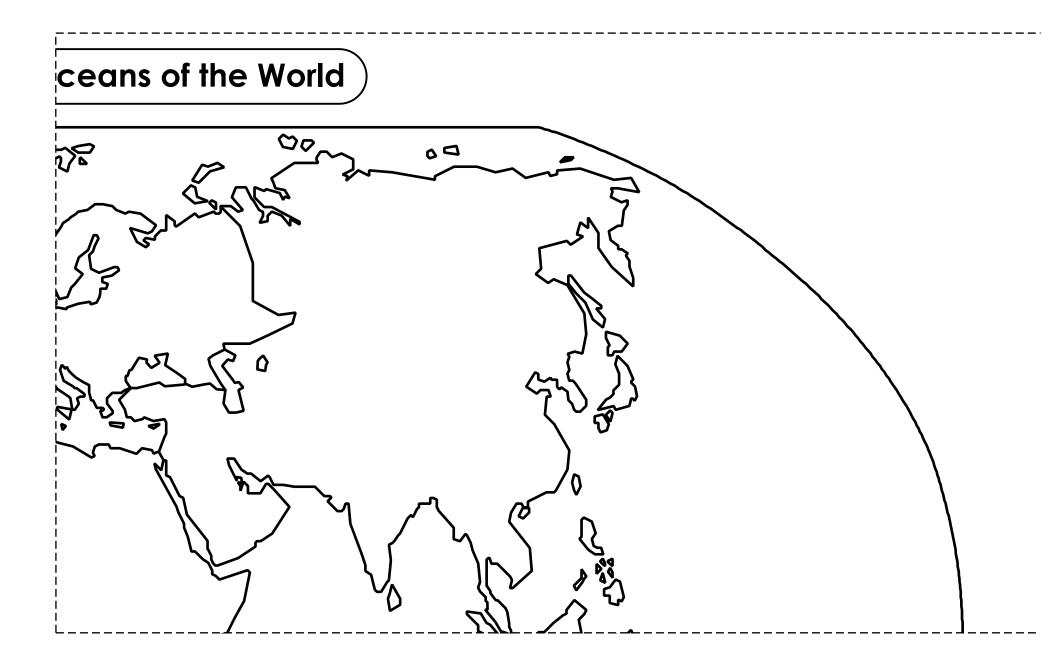

Cut out the map along the dotted lines. Apply glue to the grey areas and glue the map pieces together. Color the map using the following the directions:

- North America Green
- Europe Orange
- Asia Brown
- Antarctica Leave White

- South America Yellow
- Australia Red
- Africa Purple
- All Oceans and Seas Blue

Cut out the labels below the map and glue them onto the correct continents and oceans.

|                  |           |                   | Buper Teacher Worksheets - |
|------------------|-----------|-------------------|----------------------------|
| North<br>America | Africa    | Antarctica        | Arctic Ocean               |
| South<br>America | Europe    | Pacific Ocean     | Indian Ocean               |
| Asia             | Australia | Atlantic<br>Ocean | Southern Ocean             |