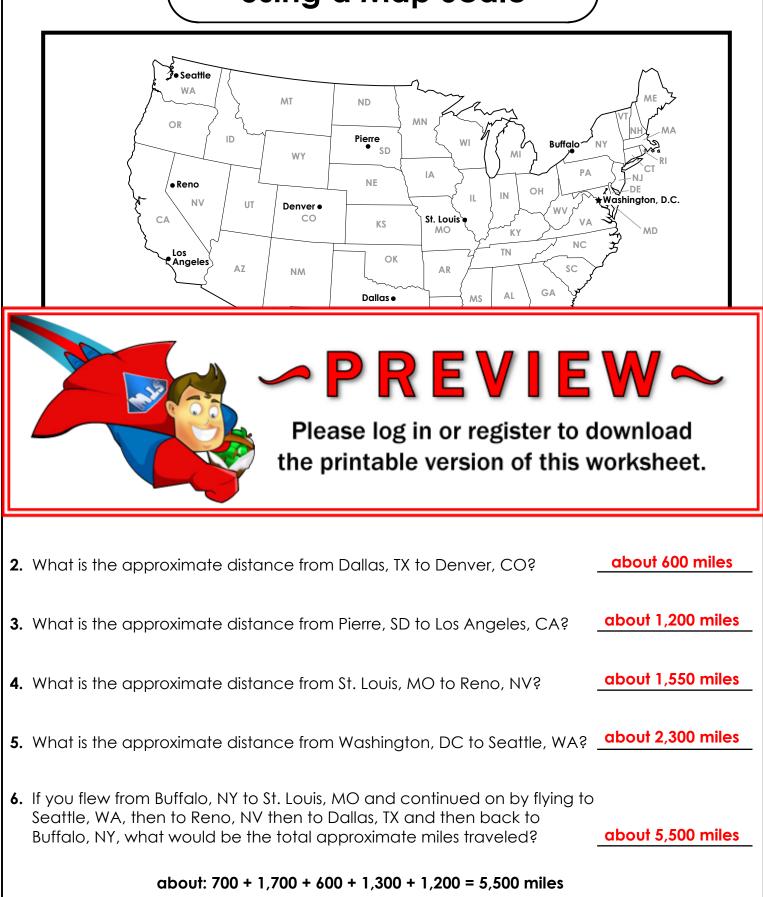

| Name: | Ν | a | n | าต | э: |
|-------|---|---|---|----|----|
|-------|---|---|---|----|----|

| Using a Map Scale |                                                                                                                                                                                                                                                                                                                                                                                                        |  |  |  |
|-------------------|--------------------------------------------------------------------------------------------------------------------------------------------------------------------------------------------------------------------------------------------------------------------------------------------------------------------------------------------------------------------------------------------------------|--|--|--|
|                   |                                                                                                                                                                                                                                                                                                                                                                                                        |  |  |  |
|                   | VA     MT     ND       OR     ID     With       Pierre     With       • Reno     NE       NV     UT       Denver •     CO       CA     VT       NV     UT       Denver •     St. Louis       MO     KY       MO     AL |  |  |  |
|                   | PREVIEW ~ Please log in or register to download the printable version of this worksheet.                                                                                                                                                                                                                                                                                                               |  |  |  |
| 2.                | What is the approximate distance from Dallas, TX to Denver, CO?                                                                                                                                                                                                                                                                                                                                        |  |  |  |
| 3.                | What is the approximate distance from Pierre, SD to Los Angeles, CA?                                                                                                                                                                                                                                                                                                                                   |  |  |  |
| 4.                | What is the approximate distance from St. Louis, MO to Reno, NV?                                                                                                                                                                                                                                                                                                                                       |  |  |  |
| 5.                | What is the approximate distance from Washington, DC to Seattle, WA?                                                                                                                                                                                                                                                                                                                                   |  |  |  |
| 6.                | If you flew from Buffalo, NY to St. Louis, MO and continued on by flying to Seattle, WA, then to Reno, NV then to Dallas, TX and then back to Buffalo, NY, what would be the total approximate miles traveled?                                                                                                                                                                                         |  |  |  |