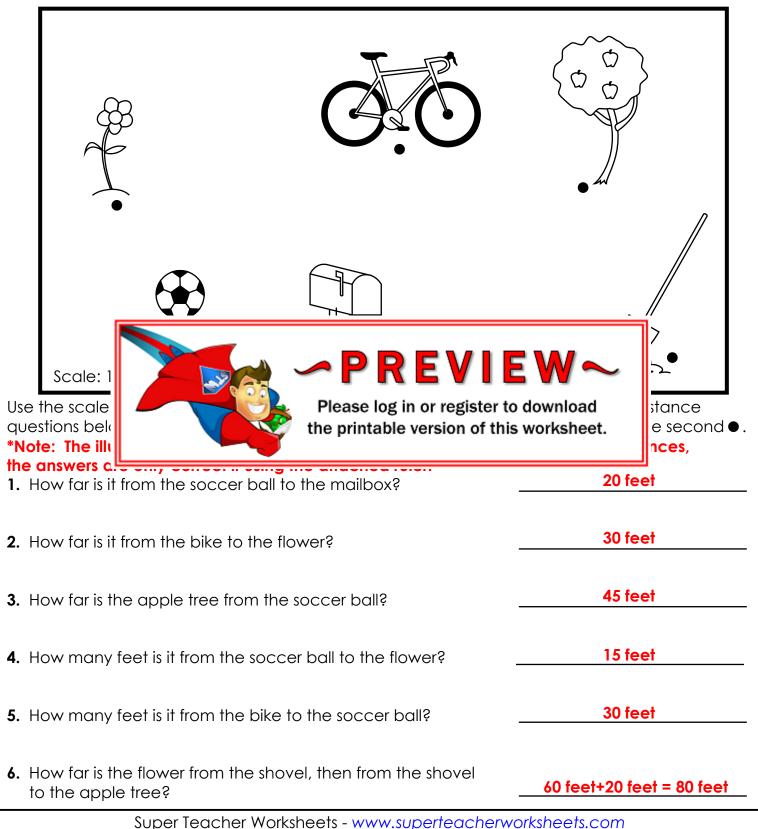

## Using a Map Scale

questions beli

- 1. How far is it from the soccer ball to the mailbox?
- 2. How far is it from the bike to the flower?
- 3. How far is the apple tree from the soccer ball?
- 4. How many feet is it from the soccer ball to the flower?
- 5. How many feet is it from the bike to the soccer ball?
- 6. How far is the flower from the shovel, then from the shovel to the apple tree?

## **ANSWER KEY**

## Using a Map Scale

Super Teacher Worksheets - www.superteacherworksheets.com

1 inch 2 inch 3 inch 4 inch 5 inch 6 inch