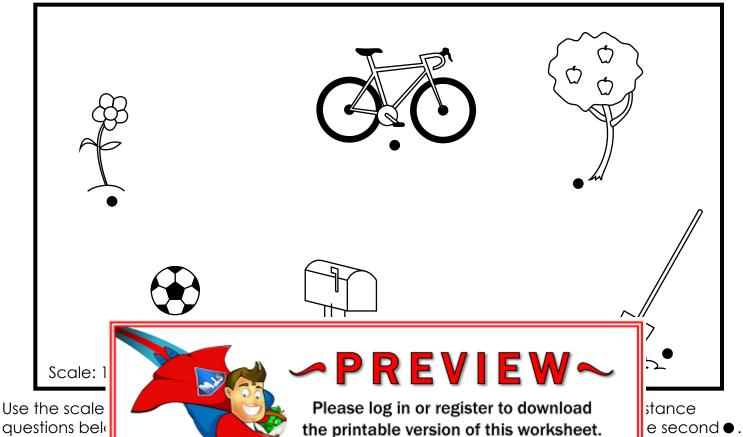

## Using a Map Scale

questions beli

- 1. How far is it from the soccer ball to the mailbox?
- 2. How far is it from the bike to the flower?
- 3. How far is the apple tree from the soccer ball?
- 4. How many feet is it from the soccer ball to the flower?
- 5. How many feet is it from the bike to the soccer ball?
- 6. How far is the flower from the shovel, then from the shovel to the apple tree?

Super Teacher Worksheets - www.superteacherworksheets.com

1 inch 2 inch 3 inch 4 inch 5 inch 6 inch