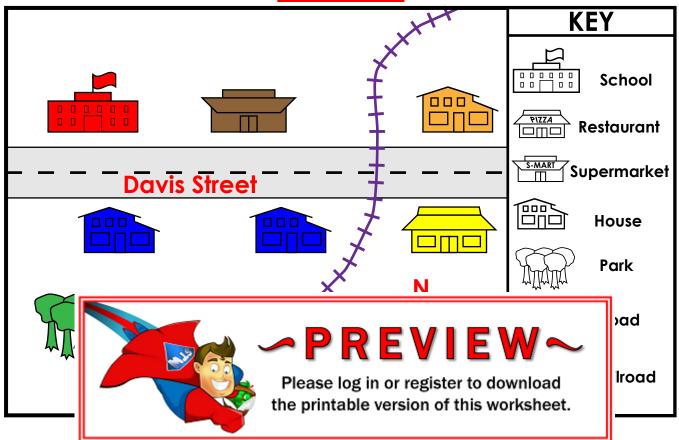

# Reading a Map

### **Davis Street**

Underline the map title.

Write N, S, W, and E on the compass rose.

Label the road Davis Street.

Trace the railroad with purple.

Color the park **green**.

Color the school red.

Color the supermarket **brown**.

Color the restaurant **yellow**.

Color the houses south of the road **blue**.

Color the house east of the railroad orange.