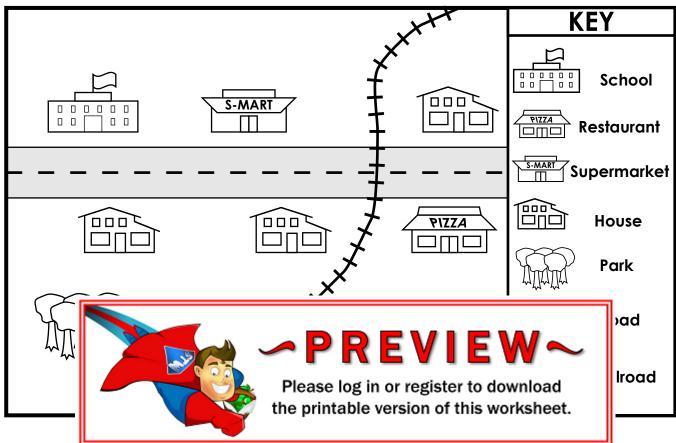

#### **Davis Street**

Underline the map title.

Write N, S, W, and E on the compass rose.

Label the road **Davis Street**.

Trace the railroad with purple.

Color the park **green**.

Color the school red.

Color the supermarket **brown**.

Color the restaurant **yellow**.

Color the houses south of the road **blue**.

Color the house east of the railroad orange.