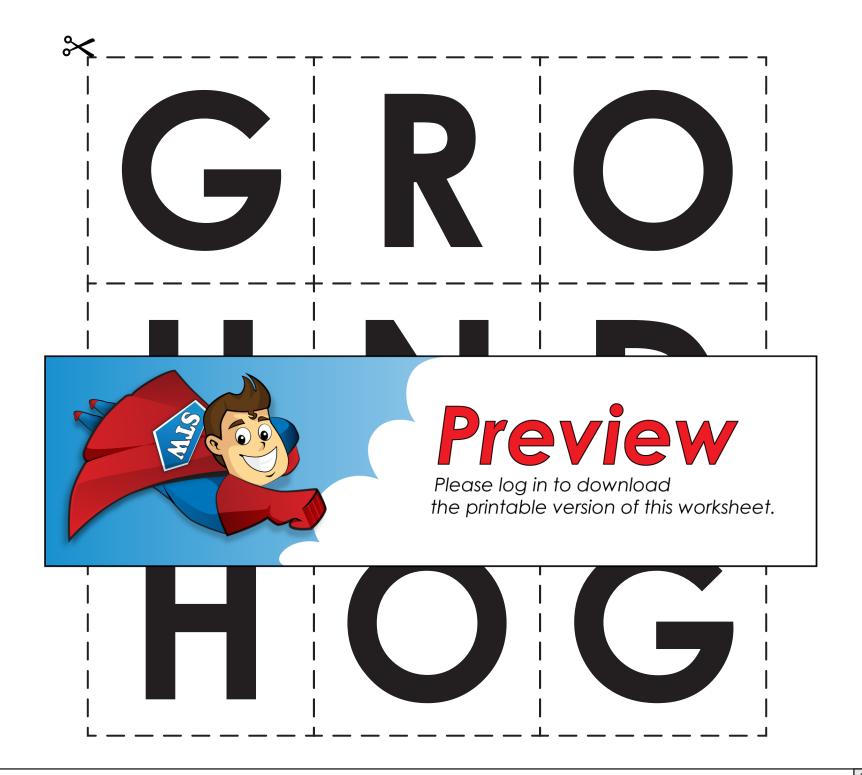

## **Letter Mix-Up**

How many words can you make by rearranging the letters in the words **GROUNDHOG**?

Cut out the square letter tiles on the second page. Rearrange them to make as many different words as possible. Write your words on the lines.