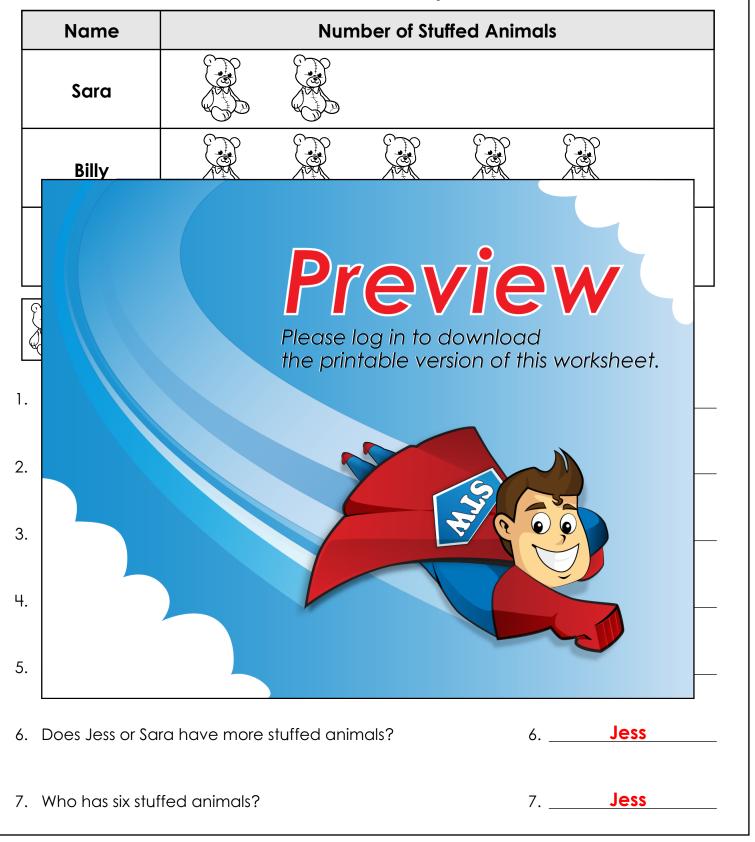

### **Stuffed Animals Owned By Students**

| Name  | Number of Stuffed Animals |  |  |  |  |
|-------|---------------------------|--|--|--|--|
| Sara  |                           |  |  |  |  |
| Billy |                           |  |  |  |  |
| Jess  |                           |  |  |  |  |

# Preview

Please log in to download the printable version of this worksheet.

| 2. How many stuffed animals abes Jess have?     | Z |
|-------------------------------------------------|---|
| 3. How many stuffed animals does Billy have?    | 3 |
| 4. Who has the most stuffed animals?            | 4 |
| 5. Who has the fewest stuffed animals?          | 5 |
| 6. Does Jess or Sara have more stuffed animals? | 6 |
| 7. Who has six stuffed animals?                 | 7 |