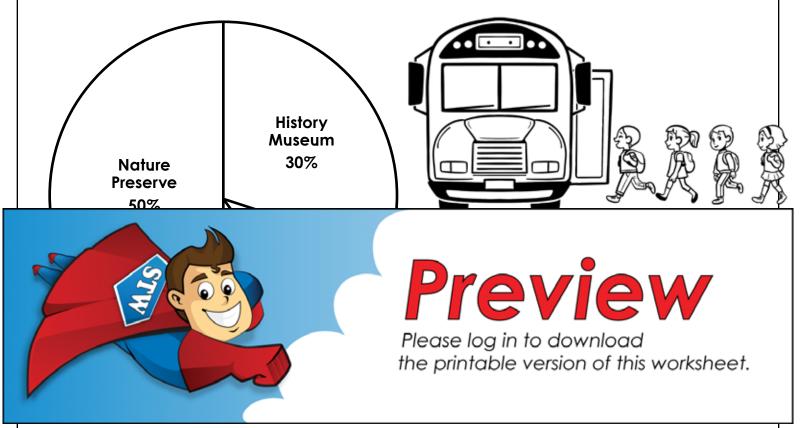

## Pie Graph

Mr. Sobieski asked his class to vote on where they would most like to go on a field trip. The choices he gave them were: history museum, science museum, art gallery, and nature preserve. All 30 students cast one vote each. The pie graph below shows the results.

| Destination     | Number of Votes |
|-----------------|-----------------|
| History Museum  |                 |
| Science Museum  |                 |
| Art Gallery     |                 |
| Nature Preserve |                 |

- 1. How many more students chose the history museum than the science museum?
- 2. How many students chose the nature preserve or the art gallery?

Super Teacher Worksheets - www.superteacherworksheets.com