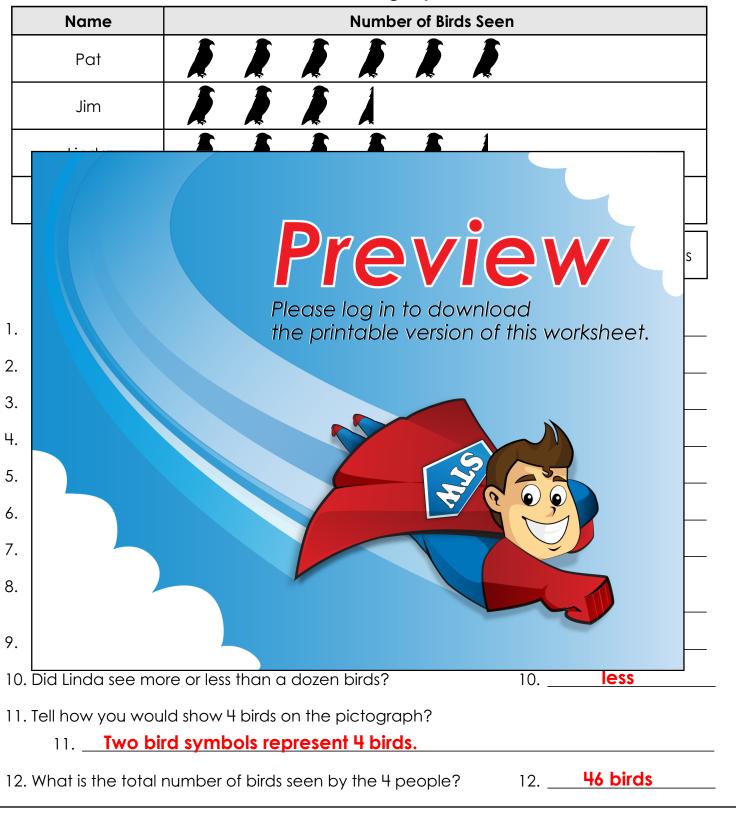

# Birdwatching Pictograph

Pat, Jim, Linda, and Paul went on a bird watching walk. The pictograph below shows how many birds each person saw.

### **Birdwatching Trip**

| Name  | Number of Birds Seen |  |  |
|-------|----------------------|--|--|
| Pat   |                      |  |  |
| Jim   |                      |  |  |
| Linda |                      |  |  |
| Paul  |                      |  |  |

# Preview

Please log in to download the printable version of this worksheet.

| 4.                                                     | now many more biras aia Paul see Inan Linaa?                                                    | ች  |  |
|--------------------------------------------------------|-------------------------------------------------------------------------------------------------|----|--|
| 5.                                                     | How many birds did Jim and Pat see together?                                                    | 5  |  |
| 6.                                                     | Did Jim see an odd or even number of birds?                                                     | 6  |  |
| 7.                                                     | Who saw eleven birds?                                                                           | 7  |  |
| 8.                                                     | If Jim had seen three more birds, how many symbols would be next to his name on the pictograph? | 8  |  |
| 9.                                                     | Who saw fewer birds: Jim or Paul?                                                               | 9  |  |
| 10. Did Linda see more or less than a dozen birds?     |                                                                                                 | 10 |  |
| 11. Tell how you would show 4 birds on the pictograph? |                                                                                                 |    |  |
|                                                        | 11                                                                                              |    |  |
| 12.                                                    | What is the total number of birds seen by the 4 people?                                         | 12 |  |