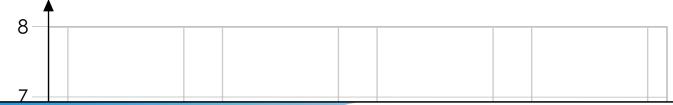

## **Bar Graph of Flowers**

Noah counts the flowers in his garden. He sees:

- 5 red flowers
- 7 purple flowers
- 3 pink flowers
- 2 blue flowers

Make a graph to show how many flowers of each color he sees.

#### **Noah's Garden Flowers**