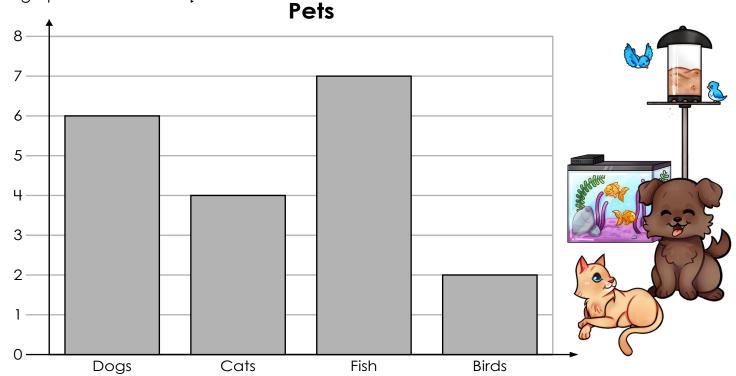

## Bar Graph of Pets

This is a graph of pets that belong to the students of Miss Smith's class. Use the information from the graph to answer the questions.

- 1. How many dogs do the students have?
- 1. <u>6</u>

2. How many birds do they have?

2. **2** 

3. How many cats do they have?

3. \_\_\_\_4

4. How many fish do they have?

4. **7** 

5. Do they have more fish or cats?

5. **fish**