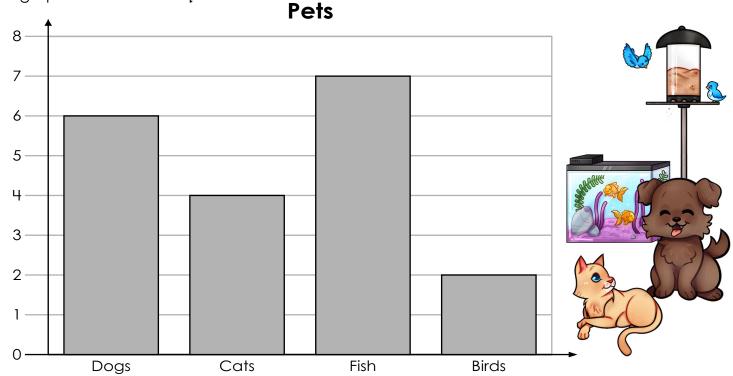

## **Bar Graph of Pets**

This is a graph of pets that belong to the students of Miss Smith's class. Use the information from the graph to answer the questions.

- 1. How many dogs do the students have?
- 1. \_\_\_\_\_

2. How many birds do they have?

2. \_\_\_\_\_

3. How many cats do they have?

3. \_\_\_\_\_

4. How many fish do they have?

4. \_\_\_\_\_

5. Do they have more fish or cats?

5. \_\_\_\_\_