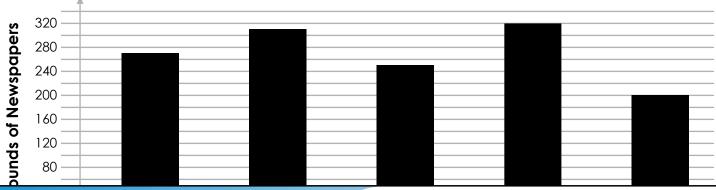

### Reading a Bar Graph

The students in the fourth grade classes at Abraham Lincoln Elementary School collected newspapers for recycling. Use the graph below to answer the questions.

## Pounds of Newspapers Recycled by the Fourth Grade Classes of Abraham Lincoln Elementary School

# Preview

Please log in to download the printable version of this worksheet.

| 3. How many mor | e pounds ( | did Ms.  | Franklin's | class rec | cycle than |
|-----------------|------------|----------|------------|-----------|------------|
| Miss Renata's?  | Show you   | r work b | elow.      |           |            |

- 3. \_\_\_\_\_
- 4. Are the numbers on the scale counting by 20's, 30's, 40's or 50's?
- 4. \_\_\_\_\_
- 5. Do the horizontal lines on the graph show increments of 20's, 30's, 40's, or 50's?
- 5. \_\_\_\_\_

6. Which class recycled the most newspapers?

6. \_\_\_\_\_

7. How many pounds of newspaper were recycled in all? Show your work below.

7. \_\_\_\_\_