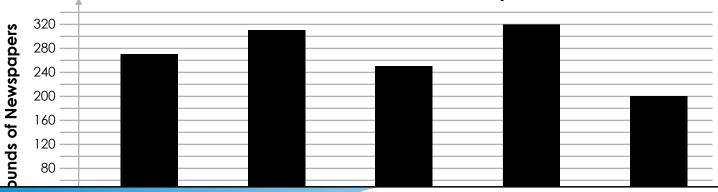

### Reading a Bar Graph

The students in the fourth grade classes at Abraham Lincoln Elementary School collected newspapers for recycling. Use the graph below to answer the questions.

## Pounds of Newspapers Recycled by the Fourth Grade Classes of Abraham Lincoln Elementary School

# Preview

Please log in to download the printable version of this worksheet.

3. How many more pounds did Ms. Franklin's class recycle than Miss Renata's? Show your work below.

3. **120 pounds** 

#### 320 pounds - 200 pounds = 120 pounds

4. Are the numbers on the scale counting by 20's, 30's, 40's or 50's?

4. **40's** 

5. Do the horizontal lines on the graph show increments of 20's, 30's, 40's, or 50's?

5. **20's** 

6. Which class recycled the most newspapers?

6. Ms. Franklin's

7. How many pounds of newspaper were recycled in all? Show your work below.

7. 1,350 pounds

270 + 310 + 250 + 320 + 200 = 1,3500 pounds