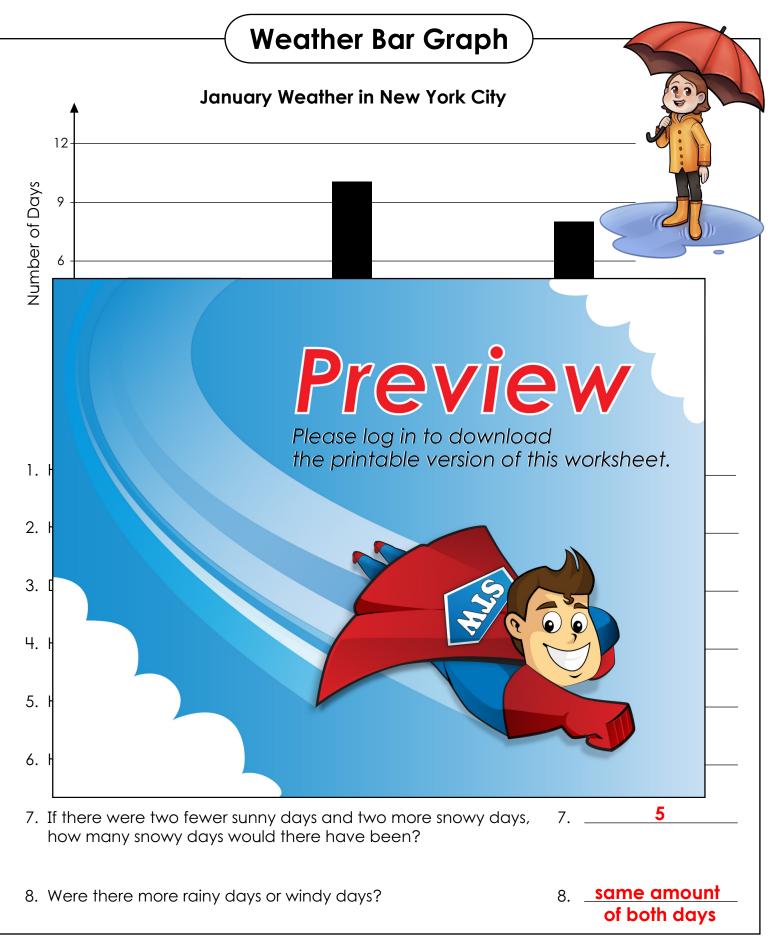

| Weather Bar Graph                                                                                                                                                                                                                                                                                                                                                                                                                                                                                                                                                                                                                                                                                                                                                                                                                                                                                                                                                                                                                                                                                                                                                                                                                                                                                                                                                                                                                                                                                                                                                                                                                                                                                                                                                                                                                                                                                                                                                                                                                                                                               |   |
|-------------------------------------------------------------------------------------------------------------------------------------------------------------------------------------------------------------------------------------------------------------------------------------------------------------------------------------------------------------------------------------------------------------------------------------------------------------------------------------------------------------------------------------------------------------------------------------------------------------------------------------------------------------------------------------------------------------------------------------------------------------------------------------------------------------------------------------------------------------------------------------------------------------------------------------------------------------------------------------------------------------------------------------------------------------------------------------------------------------------------------------------------------------------------------------------------------------------------------------------------------------------------------------------------------------------------------------------------------------------------------------------------------------------------------------------------------------------------------------------------------------------------------------------------------------------------------------------------------------------------------------------------------------------------------------------------------------------------------------------------------------------------------------------------------------------------------------------------------------------------------------------------------------------------------------------------------------------------------------------------------------------------------------------------------------------------------------------------|---|
| January Weather in New York City                                                                                                                                                                                                                                                                                                                                                                                                                                                                                                                                                                                                                                                                                                                                                                                                                                                                                                                                                                                                                                                                                                                                                                                                                                                                                                                                                                                                                                                                                                                                                                                                                                                                                                                                                                                                                                                                                                                                                                                                                                                                |   |
| Number of Days                                                                                                                                                                                                                                                                                                                                                                                                                                                                                                                                                                                                                                                                                                                                                                                                                                                                                                                                                                                                                                                                                                                                                                                                                                                                                                                                                                                                                                                                                                                                                                                                                                                                                                                                                                                                                                                                                                                                                                                                                                                                                  |   |
| Image: Constrained state stat |   |
| 3. Does the scale on this graph count by 2s, 3s, 4s, or 5s?                                                                                                                                                                                                                                                                                                                                                                                                                                                                                                                                                                                                                                                                                                                                                                                                                                                                                                                                                                                                                                                                                                                                                                                                                                                                                                                                                                                                                                                                                                                                                                                                                                                                                                                                                                                                                                                                                                                                                                                                                                     | 3 |
| 4. How many more sunny days than snowy days were there?                                                                                                                                                                                                                                                                                                                                                                                                                                                                                                                                                                                                                                                                                                                                                                                                                                                                                                                                                                                                                                                                                                                                                                                                                                                                                                                                                                                                                                                                                                                                                                                                                                                                                                                                                                                                                                                                                                                                                                                                                                         | 4 |
| 5. How many more clear days than rainy days were there?                                                                                                                                                                                                                                                                                                                                                                                                                                                                                                                                                                                                                                                                                                                                                                                                                                                                                                                                                                                                                                                                                                                                                                                                                                                                                                                                                                                                                                                                                                                                                                                                                                                                                                                                                                                                                                                                                                                                                                                                                                         | 5 |
| 6. How many days were there in January?                                                                                                                                                                                                                                                                                                                                                                                                                                                                                                                                                                                                                                                                                                                                                                                                                                                                                                                                                                                                                                                                                                                                                                                                                                                                                                                                                                                                                                                                                                                                                                                                                                                                                                                                                                                                                                                                                                                                                                                                                                                         | 6 |
| 7. If there were two fewer sunny days and two more snowy days,<br>how many snowy days would there have been?                                                                                                                                                                                                                                                                                                                                                                                                                                                                                                                                                                                                                                                                                                                                                                                                                                                                                                                                                                                                                                                                                                                                                                                                                                                                                                                                                                                                                                                                                                                                                                                                                                                                                                                                                                                                                                                                                                                                                                                    | 7 |
| 8. Were there more rainy days or windy days?                                                                                                                                                                                                                                                                                                                                                                                                                                                                                                                                                                                                                                                                                                                                                                                                                                                                                                                                                                                                                                                                                                                                                                                                                                                                                                                                                                                                                                                                                                                                                                                                                                                                                                                                                                                                                                                                                                                                                                                                                                                    | 8 |