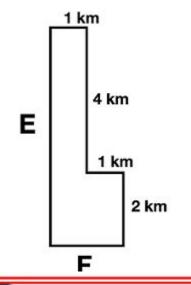

# **Perimeter - Continued**

What is the length of side E?

Explain how you found the length of side E.

What is the length of side F?

Explain how you found the length of side F.