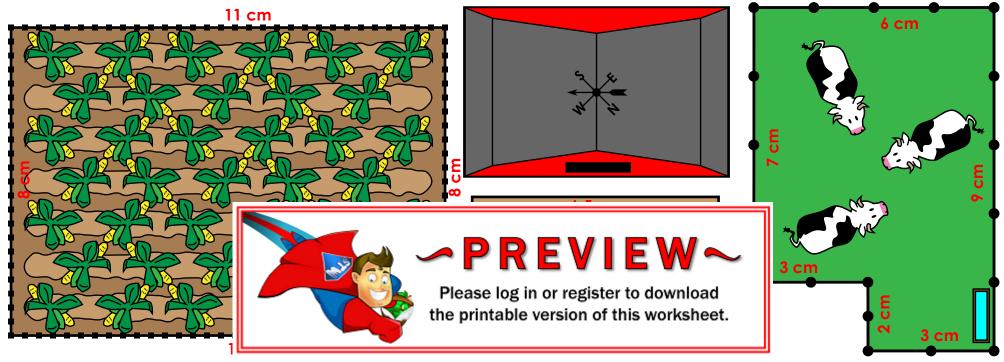

## Farm Perimeter

Use a ruler to answer the questions below. \*NOTE: Answers will vary based on print size. Please varify the actual lengths.

1. Measure the lengths of the sides of the corn field in centimeters. Label the lengths on the picture above.

What is the perimeter of the corn field?

\* 38 cm

8 + 11 + 8 + 11 = 38

2. Measure the lengths of the sides of the pigs' pen in centimeters. Label the lengths on the picture above.

What is the perimeter of the pigs' pen?

\* 20 cm

3.5 + 6.5 + 3.5 + 6.5 = 20

3. Measure the lengths of the sides of the cows' field in centimeters. Label the lengths on the picture above.

What is the perimeter of the cows' field?

\* 30 cm

6 + 7 + 3 + 2 + 3 + 9 = 20