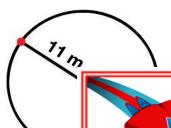

## Radius, Diameter, & Circumference - ANSWER KEY

The radius of this circle is 7 cm.

The diameter of this circle is 14 cm.

The circumference of this circle is <u>43.96 cm</u>.

The radius of this circle is 11 m.