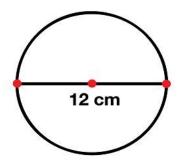

The radius of this circle is 6 cm.

The diameter of this circle is 12 cm.

The circumference of this circle is <u>37.68 cm</u>.