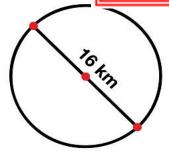

## ∽PREVIEW~

Please log in or register to download the printable version of this worksheet.

The radius of this circle is 8 km.

The diameter of this circle is 16 km.

The circumference of this circle is 50.24 km.