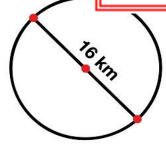

## ∽PREVIEW~

Please log in or register to download the printable version of this worksheet.

The radius of this circle is 8 km.

The diameter of this circle is 16 km.

The circumference of this circle is 50.24 km.