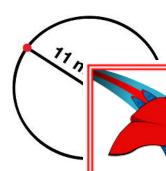

## Radius, Diameter, & Circumference)

The radius of this circle is \_\_\_\_\_\_.

The diameter of this circle is \_\_\_\_\_\_.

The circumference of this circle is \_\_\_\_\_\_\_.

The radius of this sirele is

## Radius, Diameter, & Circumference - ANSWER KEY

The radius of this circle is 7 cm.

The diameter of this circle is 14 cm.

The circumference of this circle is <u>43.96 cm</u>.

The radius of this circle is 11 m.