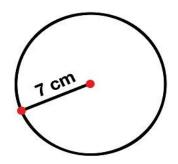

## Radius, Diameter, & Circumference - ANSWER KEY

The radius of this circle is 7 cm.

The diameter of this circle is 14 cm.

The circumference of this circle is <u>43.96 cm</u>.

The radius of this circle is 11 m.