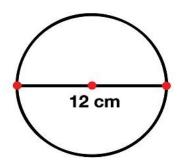

The radius of this circle is 6 cm.

The diameter of this circle is 12 cm.

The circumference of this circle is <u>37.68 cm</u>.