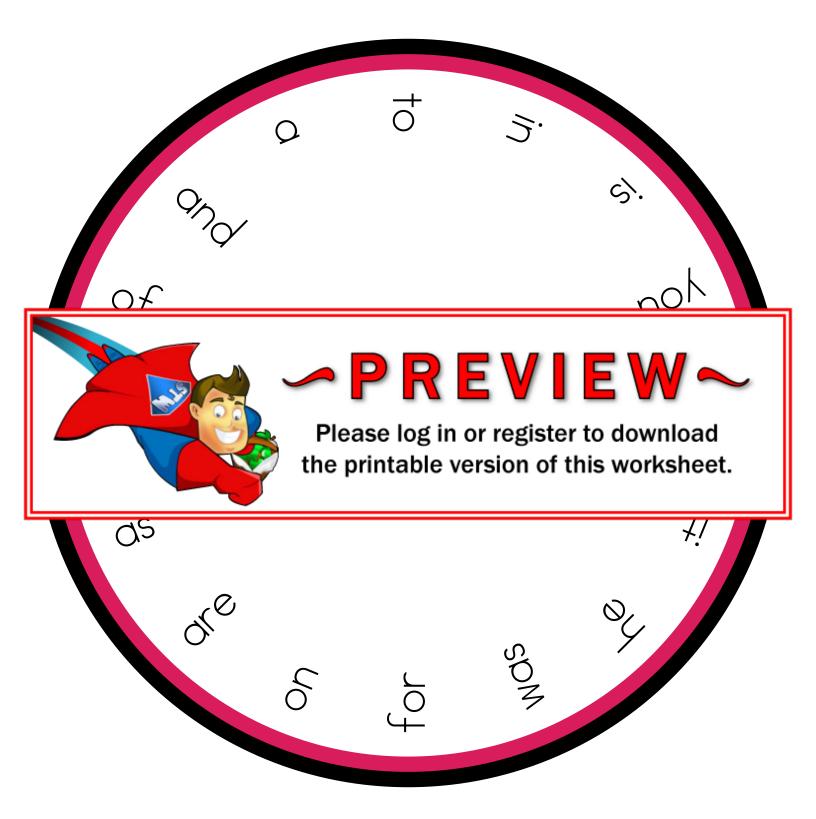

Attach a brass paper fastener through the center hole to attach the front and back of each word wheel.

For best results, print on thick card stock.

Fry Word List checklists are available on our website.