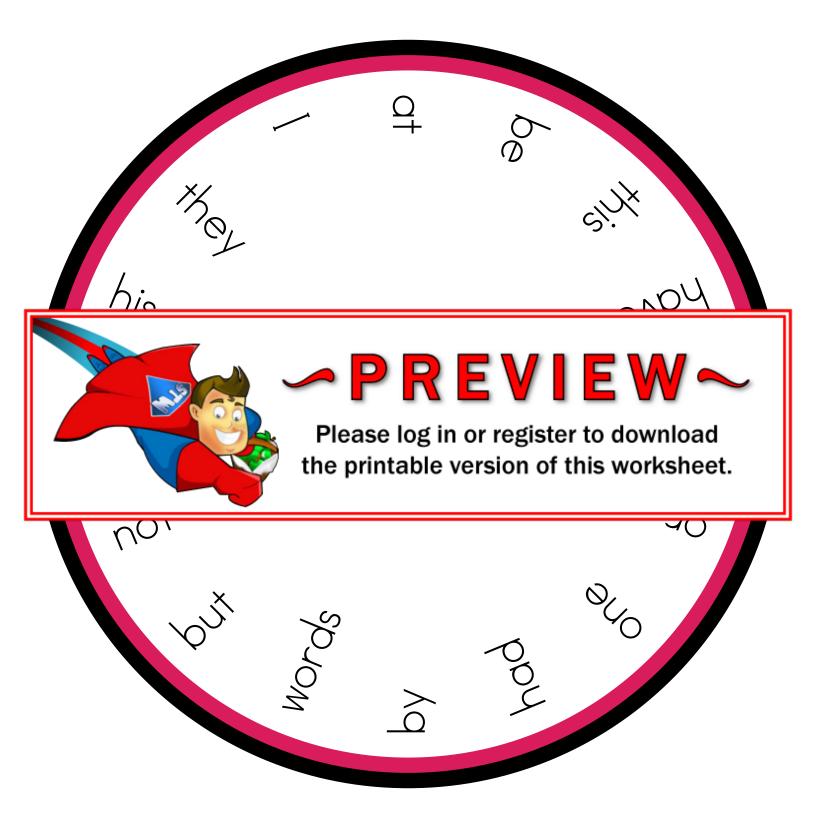

Attach a brass paper fastener through the center hole to attach the front and back of each word wheel.

For best results, print on thick card stock.

Fry Word List checklists are available on our website.