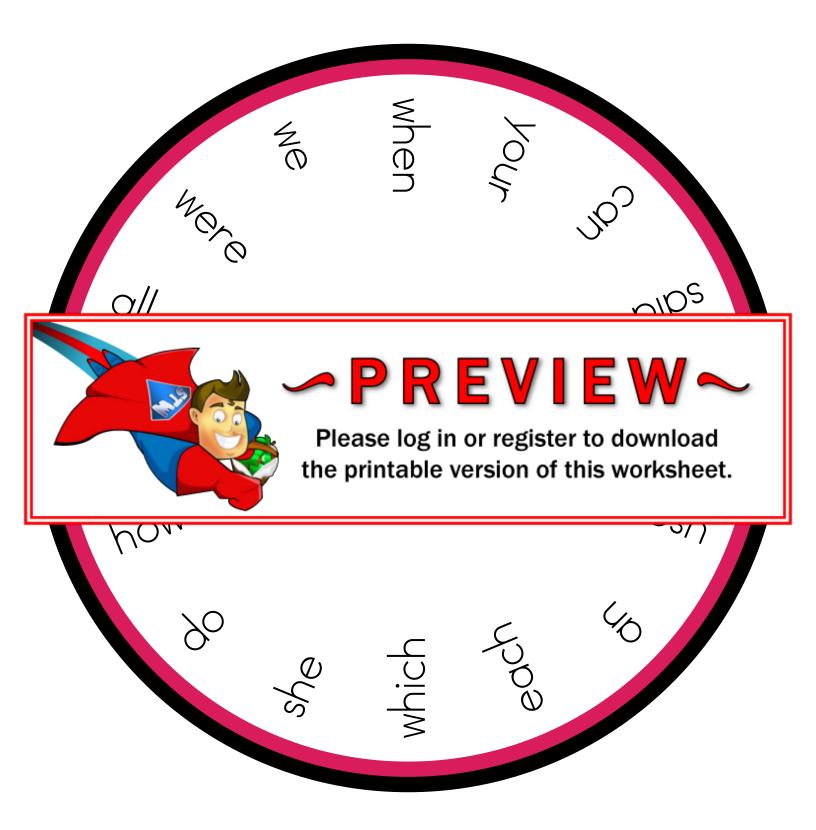

Attach a brass paper fastener through the center hole to attach the front and back of each word wheel.

For best results, print on thick card stock.

Fry Word List checklists are available on our website.