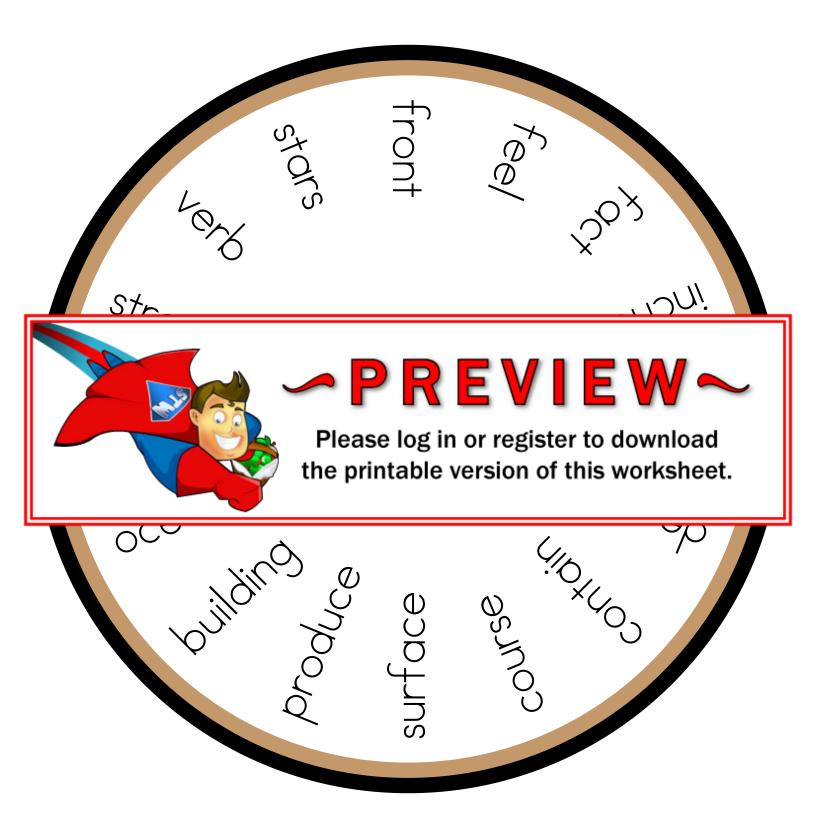

Attach a brass paper fastener through the center hole to attach the front and back of each word wheel.

For best results, print on thick card stock.

Fry Word List checklists are available on our website.