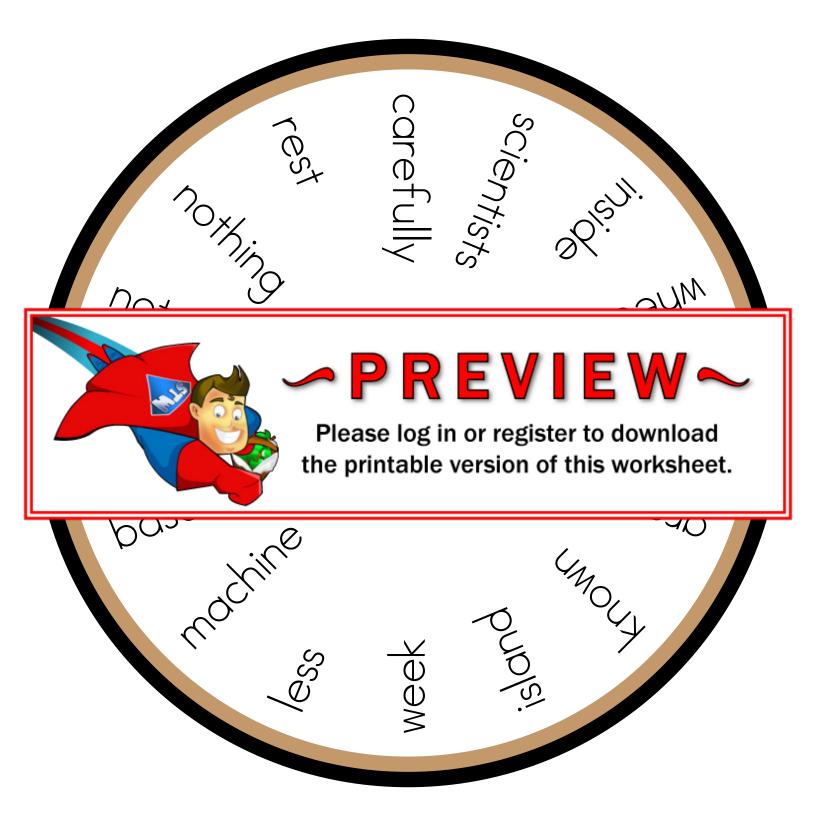

Attach a brass paper fastener through the center hole to attach the front and back of each word wheel.

For best results, print on thick card stock.

Fry Word List checklists are available on our website.