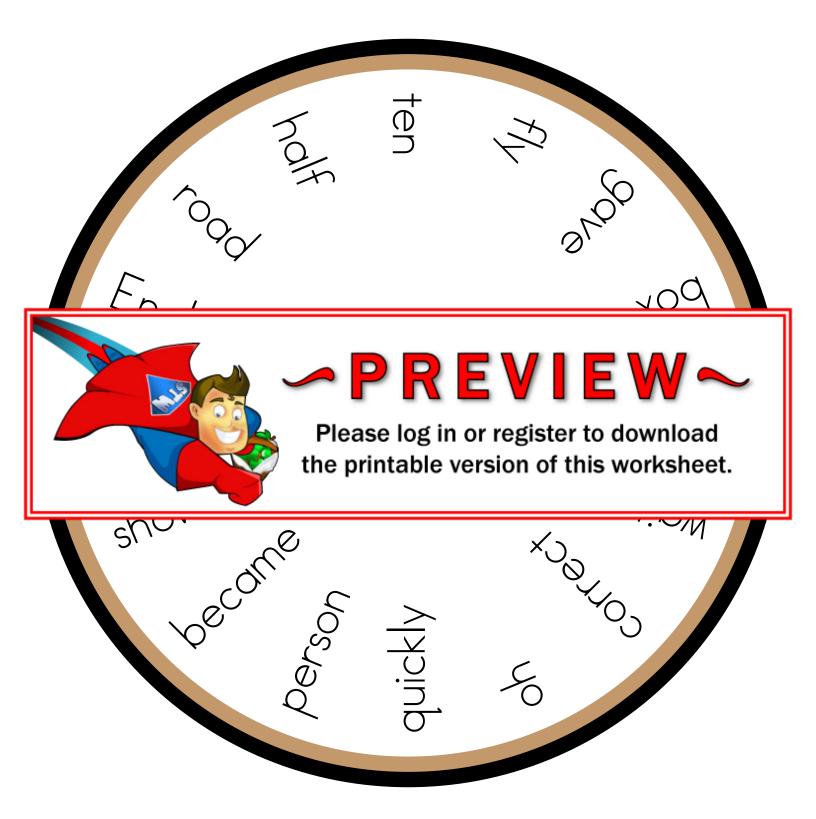

Attach a brass paper fastener through the center hole to attach the front and back of each word wheel.

For best results, print on thick card stock.

Fry Word List checklists are available on our website.