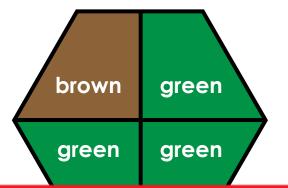

raction of the circles are inside the square?



What fraction of the shape is shaded?



#### 18. Fractions

What fraction of the star is green?





## Preview

Please log in to download the printable version of this worksheet.

There are 5 birds in a tree. 3 are bluebirds. 2 are robins.

What fraction of the birds are bluebirds?

What fraction of the flowers are in a vase?



What fraction of the shape is shaded?



#### **22.** Fractions

What fraction of the oval is red?





## Preview

Please log in to download the printable version of this worksheet.

Rosie is at the beach.
She has 4 sand pails.
One pail has sand in it.
The rest do not.

What fraction of her pails have sand?



What fraction of the shape is shaded?



#### **26.** Fractions

What fraction of the hexagon is green?





## Preview

Please log in to download the printable version of this worksheet.

Dad baked 11 cookies. He ate 6 of them.

What fraction of the cookies did he eat?

What fraction of the faces have hair?





What fraction of the shape is shaded?

## 30. Fractions

What fraction of the trapezoid is orange?



# Preview

Please log in to download the printable version of this worksheet.

Name: \_\_\_\_\_

#### **Task Cards: Fractions**

 1.
 2.
 3.
 4.
 5.

# Preview

Please log in to download the printable version of this worksheet.



20. | 27. | 20. | 27. | 30.

#### **ANSWER KEY**

**Task Cards: Fractions** 

1. **3** 

2.

5 2 3.

 $\frac{3}{13}$ 

4.

7 12 **5**.

<u>1</u>

# Preview

Please log in to download the printable version of this worksheet.



3

6 11

 $\frac{3}{6}=\frac{1