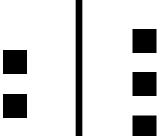

# Preview

Please log in to download the printable version of this worksheet.

Liam has 7 orange golf balls and 3 white golf balls .

What fraction of his golf balls are orange?

What fraction of the squares are to the right of the line?