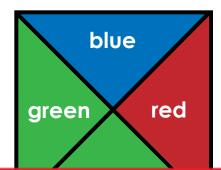

#### Fractions

What fraction of the shape is shaded?



#### 2. Fractions

What fraction of the circle is red?





## Preview

Please log in to download the printable version of this worksheet.

Salomé bought 10 red apples and 3 green apples.

What fraction of her apples are green?

What fraction of the faces are smiling?





### Fractions

What fraction of the shape is shaded?



### 6. Fractions

What fraction of the square is blue?





# Preview

Please log in to download the printable version of this worksheet.

Liam has 7 orange golf balls and 3 white golf balls .

What fraction of his golf balls are orange?

What fraction of the squares are to the right of the line?



### Fractions

What fraction of the shape is shaded?



#### 10. Fractions

What fraction of the octagon is blue?





## Preview

Please log in to download the printable version of this worksheet.

Jasmine has 3 crayons. One is pink. One is blue. One is brown.

What fraction of her crayons are pink?

What fraction of the stars are black?



What fraction of the shape is shaded?



#### 14. Fractions

What fraction of the triangle is blue?





# Preview

Please log in to download the printable version of this worksheet.

There are 10 boys and 7 gir