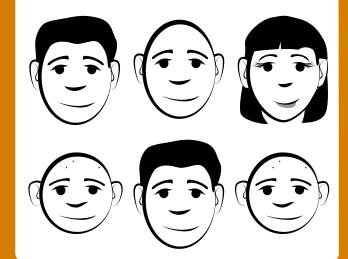

## Preview

Please log in to download the printable version of this worksheet.

Salomé bought 10 red apples and 3 green apples.

What fraction of her apples are green?

What fraction of the faces are smiling?