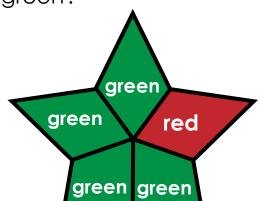

#### 18. Fractions

What fraction of the star is green?

## Preview

Please log in to download the printable version of this worksheet.

There are 5 birds in a tree. 3 are bluebirds. 2 are robins.

What fraction of the birds are bluebirds?

What fraction of the flowers are in a vase?