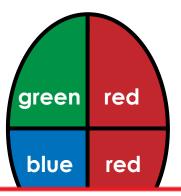

tion of the stars are black?



What fraction of the shape is shaded?



#### 14. Fractions

What fraction of the triangle is blue?





# Preview

Please log in to download the printable version of this worksheet.

There are 10 boys and 7 girls in Mrs. Smith's class.

What fraction of her students are girls?

What fraction of the circles are inside the square?



What fraction of the shape is shaded?



#### 18. Fractions

What fraction of the star is green?





## Preview

Please log in to download the printable version of this worksheet.

There are 5 birds in a tree. 3 are bluebirds. 2 are robins.

What fraction of the birds are bluebirds?

What fraction of the flowers are in a vase?



What fraction of the shape is shaded?



#### **22.** Fractions

What fraction of the oval is red?





## Preview

Please log in to download the printable version of this worksheet.

Rosie is at the beach.
She has 4 sand pails.
One pail has sand in it.
The rest do not.

What fraction of her pails have sand?



What fraction of the shape is shaded?



#### **26.** Fractions

What fraction of the hexagon is green?





## Preview

Please log in to download the printable version of this worksheet.

Dad baked 11 cookies. He ate 6 of them.

What fraction of the cookies did he eat?

What fraction of the faces have hair?





What fraction of the shape is shaded?

## 30. Fractions

What fraction of the trapezoid is orange?



# Preview

Please log in to download the printable version of this worksheet.

Name: \_\_\_\_\_

#### **Task Cards: Fractions**

 1.
 2.
 3.
 4.
 5.

# Preview

Please lo