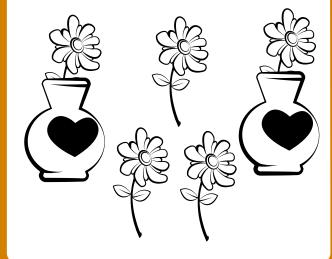

## Preview

Please log in to download the printable version of this worksheet.

There are 5 birds in a tree. 3 are bluebirds. 2 are robins.

What fraction of the birds are bluebirds?

What fraction of the flowers are in a vase?