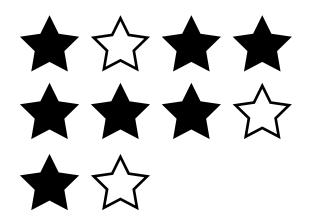

## Preview

Please log in to download the printable version of this worksheet.

Jasmine has 3 crayons. One is pink. One is blue. One is brown.

What fraction of her crayons are pink?

What fraction of the stars are black?