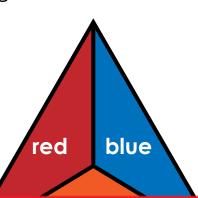

# Fractions

What fraction of the shape is shaded?



### 6. Fractions

What fraction of the square is blue?





# Preview

Please log in to download the printable version of this worksheet.

Liam has 7 orange golf balls and 3 white golf balls .

What fraction of his golf balls are orange?

What fraction of the squares are to the right of the line?



### Fractions

What fraction of the shape is shaded?



#### 10. Fractions

What fraction of the octagon is blue?





## Preview

Please log in to download the printable version of this worksheet.

Jasmine has 3 crayons. One is pink. One is blue. One is brown.

What fraction of her crayons are pink?

What fraction of the stars are black?



What fraction of the shape is shaded?



#### 14. Fractions

What fraction of the triangle is blue?





# Preview

Please log in to download the printable version of this worksheet.

There are 10 boys and 7 girls in Mrs. Smith's class.

What fraction of her students are girls?

What fraction of the circles are inside the square?



What fraction of the shape is shaded?



#### 18. Fractions

What fraction of the star is green?





## Preview

Please log in to download the printable version of this worksheet.

There are 5 birds in a tree. 3 are bluebirds. 2 are robins.

What fraction of the birds are bluebirds?

What fraction of the flowers are in a vase?



What fraction of the shape is shaded?



#### **22.** Fractions

What fraction of the oval is red?





## Preview

Please log in to download the printable version of this worksheet.

Rosie is at the beach.
She has 4 sand pails.
One