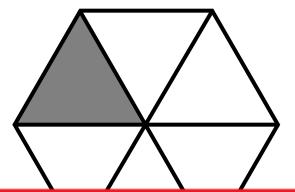

### Fractions

What fraction of the shape is shaded?

What fraction of the shape is shaded?

## Preview

Please log in to download the printable version of this worksheet.

Rosie is at the beach.
She has 4 sand pails.
One pail has sand in it.
The rest do not.

What fraction of her pails have sand?

What fraction of the shape is shaded?