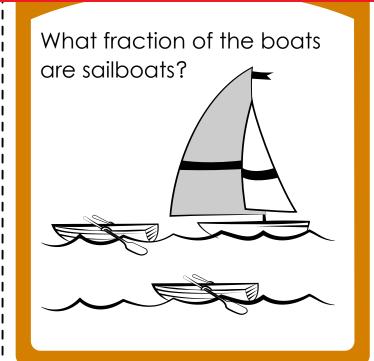

# Preview

Please log in to download the printable version of this worksheet.

There are 10 boys and 7 girls in Mrs. Smith's class.

What fraction of her students are girls?

What fraction of the circles are inside the square?