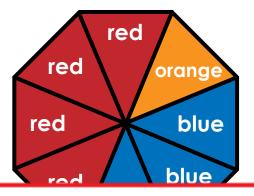

# Fractions

What fraction of the shape is shaded?



#### 2. Fractions

What fraction of the circle is red?





## Preview

Please log in to download the printable version of this worksheet.

Salomé bought 10 red apples and 3 green apples.

What fraction of her apples are green?

What fraction of the faces are smiling?





### Fractions

What fraction of the shape is shaded?



### 6. Fractions

What fraction of the square is blue?





# Preview

Please log in to download the printable version of this worksheet.

Liam has 7 orange golf balls and 3 white golf balls .

What fraction of his golf balls are orange?

What fraction of the squares are to the right of the line?



### Fractions

What fraction of the shape is shaded?



#### 10. Fractions

What fraction of the octagon is blue?





## Preview

Please log in to download the printable version of this worksheet.

Jasmine has 3 crayons. One is pink. One is blue. One is brown.

What fraction of her crayons are pink?

What fraction of the stars are black?



What fraction of the shape is shaded?



#### 14. Fractions

What fraction of the triangle is blue?





# Preview

Please log in to download the printable version of this worksheet.

There are 10 boys and 7 girls in Mrs. Smith's class.

What fraction of her students are girls?

What fraction of the circles are inside the square?



What fraction of the shape is shaded?



#### 18. Fractions

What fraction of the star is green?





## Preview

Please log in to download the printable version of this worksheet.

There are 5 birds in a tree. 3 are bluebirds. 2 are ro