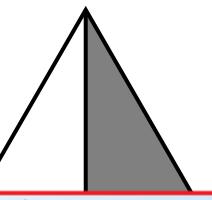

. Smith's class.

What fraction of her students are girls?

What fraction of the circles are inside the square?



What fraction of the shape is shaded?



#### 18. Fractions

What fraction of the star is green?





## Preview

Please log in to download the printable version of this worksheet.

There are 5 birds in a tree. 3 are bluebirds. 2 are robins.

What fraction of the birds are bluebirds?

What fraction of the flowers are in a vase?



What fraction of the shape is shaded?



#### **22.** Fractions

What fraction of the oval is red?





## Preview

Please log in to download the printable version of this worksheet.

Rosie is at the beach.
She has 4 sand pails.
One pail has sand in it.
The rest do not.

What fraction of her pails have sand?



What fraction of the shape is shaded?



#### **26.** Fractions

What fraction of the hexagon is green?





## Preview

Please log in to download the printable version of this worksheet.

Dad baked 11 cookies. He ate 6 of them.

What fraction of the cookies did he eat?

What fraction of the faces have hair?





What fraction of the shape is shaded?

## 30. Fractions

What fraction of the trapezoid is orange?



# Preview

Please log in to download the printable version of this worksheet.

Name: \_\_\_\_\_

#### **Task Cards: Fractions**

 1.
 2.
 3.
 4.
 5.

# Preview

Please log in to download the printable version of this worksheet.



20. | 27. | 20. | 27. | 30.

#### **ANSWER KEY**

**Task Cards: Fractions** 

1. **3** 

2.

5 2 3.

 $\frac{3}{13}$ 

4.

7 12 **5**.

<u>1</u>

# Preview

Please log in to download the prin