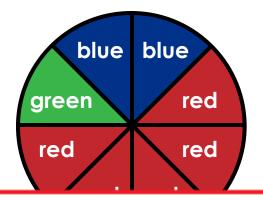

#### Fractions

What fraction of the shape is shaded?



#### 2. Fractions

What fraction of the circle is red?





## Preview

Please log in to download the printable version of this worksheet.

Salomé bought 10 red apples and 3 green apples.

What fraction of her apples are green?

What fraction of the faces are smiling?





### Fractions

What fraction of the shape is shaded?



### 6. Fractions

What fraction of the square is blue?





# Preview

Please log in to download the printable version of this worksheet.

Liam has 7 orange golf balls and 3 white golf balls .

What fraction of his golf balls are orange?

What fraction of the squares are to the right of the line?



### Fractions

What fraction of the shape is shaded?



#### 10. Fractions

What fraction of the octagon is blue?





## Preview

Please log in to download the printable version of this worksheet.

Jasmine has 3 crayons. One