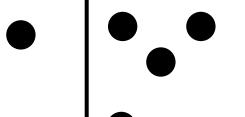

# Preview

Please log in to download the printable version of this worksheet.

There are 10 boys and 7 girls in Mrs. Smith's class.

What fraction of her students are girls?

What fraction of the circles are inside the square?