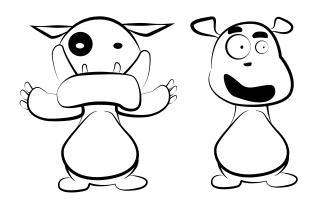

## Preview

Please log in to download the printable version of this worksheet.

What fraction of the letters are above the line?

What fraction of the monsters have arms?