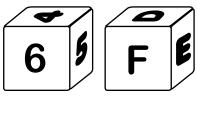

### **2**COOI

[13]

3001

10

What fraction of the X s are to the right of the line?

What fraction of the dice have numbers?

What fraction of the shape is shaded?