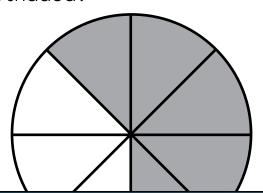

tudents to scoot too soon, they may not be able to finish writing answers to their question cards. If you wait too long before telling students to scoot, they may get bored and restless.

Use only as many question cards as you need. This version of the game has 30 cards. However, if you have only 18 desks in your classroom, only use 18 cards and 18 squares on the grid.

(This file has 20, 25, and 30 square grids. Use whichever one best meets your needs.)

1

What fraction of the shape is shaded?



## Fraction Scoot

2

What fraction of the marbles are black?





## Preview

Please log in to download the printable version of this worksheet.

What fraction of the squares are inside the circle?



What fraction of the vases have a flower in them?





What fraction of the shape is shaded?



## Fraction Scot



What fraction of the animals are cats?





## Preview

Please log in to download the printable version of this worksheet.

What fraction of the stars are outside of the square?





What fraction of the shapes are white?





What fraction of the shape is shaded?



### Fraction Scoot



What fraction of the faces are smiling?























## Preview

Please log in to download the printable version of this worksheet.

What fraction of the letters are above the line?



What fraction of the monsters have arms?



# Scoot 13

What fraction of the shape is shaded?



## Fraction Scoot



What fraction of the footprints are black?







## Preview

Please log in to download the printable version of this worksheet.

### **2**COOI

[13]

3001

10

What fraction