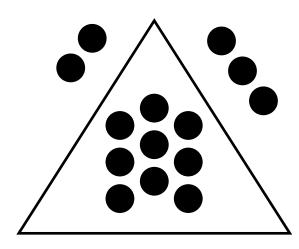

action of the dice have numbers?









What fraction of the shape is shaded?



# Fraction Scoot

What fraction of the crayons





## Preview

Please log in to download the printable version of this worksheet.

36001

What fraction of the triangles are inside the circle?



What fraction of the mice

have tails?





# Scoot 21

What fraction of the shape is shaded?



## Fraction Scoot



What fraction of the houses are have a chimney?







## Preview

Please log in to download the printable version of this worksheet.

JUUI





3000





What fraction of the shape is shaded?



Fraction Scoot

What fraction of the apples have been eaten?











## Preview

Please log in to download the printable version of this worksheet.

What fraction of the circles are inside the triangle?



What fraction of the pigs are spotted?











What fraction of the same to the left of the line?













1

1





What fraction of the shape is shaded?





## Preview

Please log in to download the printable version of this worksheet.

| Name: |                                         |          |                                                 |    |  |  |  |
|-------|-----------------------------------------|----------|-------------------------------------------------|----|--|--|--|
|       | Fraction Scoot  Answer Grid: 20 Squares |          |                                                 |    |  |  |  |
| 1     | 2                                       | 3        | 4                                               | 5  |  |  |  |
| 6     | 7