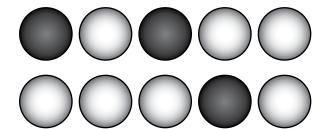

r five times before you begin the actual game.

Some teachers like to spread out the desks a bit so students do not look at the cards to the right or left of them before they arrive at the desks.

Watch your timing. If you tell the students to scoot too soon, they may not be able to finish writing answers to their question cards. If you wait too long before telling students to scoot, they may get bored and restless.

Use only as many question cards as you need. This version of the game has 30 cards. However, if you have only 18 desks in your classroom, only use 18 cards and 18 squares on the grid.

(This file has 20, 25, and 30 square grids. Use whichever one best meets your needs.)

1

What fraction of the shape is shaded?



## Fraction Scoot

2

What fraction of the marbles are black?





## Preview

Please log in to download the printable version of this worksheet.

What fraction of the squares are inside the circle?



What fraction of the vases have a flower in them?





What fraction of the shape is shaded?



## Fraction Scot



What fraction of the animals are cats?





## Preview

Please log in to download the printable version of this worksheet.

What fraction of the stars are outside of the square?





What fraction of the shapes are white?





What fraction of the shape is shaded?



### Fraction Scoot



What fraction of the faces are smiling?























## Preview

Please log in to download the printable version of this worksheet.

What fraction of the letters are above the line?



What fraction of the monsters have arms?



# Scoot 13

What