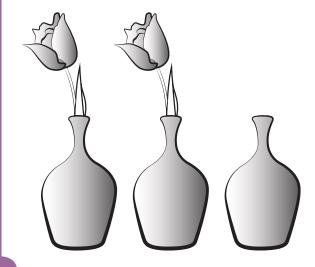

## Preview

Please log in to download the printable version of this worksheet.

What fraction of the squares are inside the circle?

What fraction of the vases have a flower in them?

What fraction of the shape is shaded?