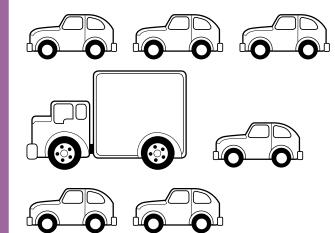

?



## Fraction Scoot



What fraction of the footprints are black?







## Preview

Please log in to download the printable version of this worksheet.

### **2**COOI

[13]

3001

10

What fraction of the X s are to the right of the line?

What fraction of the dice have numbers?









What fraction of the shape is shaded?



# Fraction Scoot

What fraction of the crayons





## Preview

Please log in to download the printable version of this worksheet.

36001

What fraction of the triangles are inside the circle?



What fraction of the mice

have tails?





# Scoot 21

What fraction of the shape is shaded?



## Fraction Scoot



What fraction of the houses are have a chimney?







## Preview

Please log in to download the printable version of this worksheet.

JUUI





3000





What fraction of the shape is shaded?



Fraction Scoot

What fraction of the apples have been eaten?











## Preview

Please log in to download the printable version of this worksheet.

What fraction of the circles are inside the triangle?



What fraction of the pigs are spotted?











What fraction of the same to the left of the line?













1

1





What fraction of the shape is shaded?





## Preview

Please log in to download the printable version of this worksheet.

| Name: |                                         |          |                                                 |    |  |  |  |
|-------|-----------------------------------------|----------|-------------------------------------------------|----|--|--|--|
|       | Fraction Scoot  Answer Grid: 20 Squar