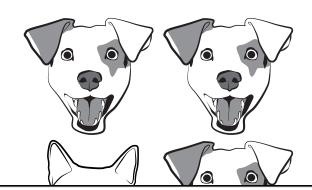

ing answers to their question cards. If you wait too long before telling students to scoot, they may get bored and restless.

Use only as many question cards as you need. This version of the game has 30 cards. However, if you have only 18 desks in your classroom, only use 18 cards and 18 squares on the grid.

(This file has 20, 25, and 30 square grids. Use whichever one best meets your needs.)

1

What fraction of the shape is shaded?



## Fraction Scoot

2

What fraction of the marbles are black?





## Preview

Please log in to download the printable version of this worksheet.

What fraction of the squares are inside the circle?



What fraction of the vases have a flower in them?





What fraction of the shape is shaded?



## Fraction Scot



What fraction of the animals are cats?





## Preview

Please log in to download the printable version of this worksheet.

What fraction of the stars are outside of the square?





What fraction of the shapes are white?





What fraction of the shape is shaded?



### Fraction Scoot



What fraction of the faces are smiling?























## Preview

Please log in to download the printable version of this worksheet.

What fraction of the letters are above the line?



What fraction of the monsters have arms?



# Scoot 13

What fraction of the shape is shaded?



## Fraction Scoot



What fraction of the footprints are black?







## Preview

Please log in to download the printable version of this worksheet.

### **2**COOI

[13]

3001

10

What fraction of the X s are to the right of the line?

What fraction of the