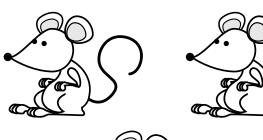

## Preview

Please log in to download the printable version of this worksheet.

36001

What fraction of the triangles are inside the circle?

What fraction of the mice

have tails?