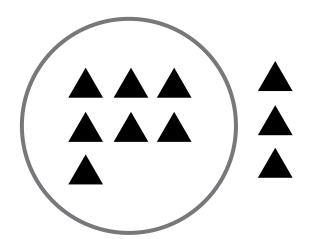

## Preview

Please log in to download the printable version of this worksheet.

What fraction of the squares are inside the circle?

What fraction of the vases have a flower in them?

What fraction of the shape is shaded?