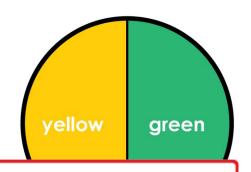

## **Making Fractions**

1. Divide the circle into fourths, or quarters. Be sure each part is the same size.

Color one quarter red.

Color one quarter blue.

Color the rest of the circle green.

2. Divide the circle into halves.

Be sure each part is the same size.

Color one half yellow.