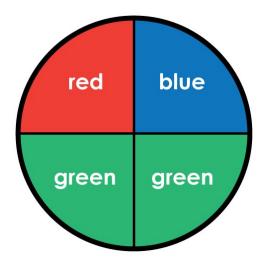

## **Making Fractions**

1. Divide the circle into fourths, or quarters. Be sure each part is the same size.

Color one quarter red.

Color one quarter blue.

Color the rest of the circle green.

2.

## **Making Fractions**

1. Divide the circle into fourths, or quarters. Be sure each part is the same size.

Color one quarter red.

Color one quarter blue.

Color the rest of the circle green.

2. Divide the circle into halves.