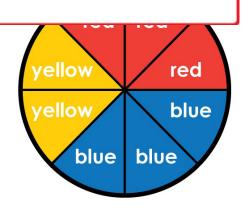

# Preview

Please log in to download the printable version of this worksheet.

3. Divide the circle into eighths.

Be sure each part is the same size.

Color three eighths red.

Color three eighths blue.

Color the rest of the circle yellow.

## Preview

Please log in to download the printable version of this worksheet.

3. Divide the circle into eighths.

Be sure each part is the same size.

Color three eighths red.

Color three eighths blue.

Color the rest of the circle yellow.