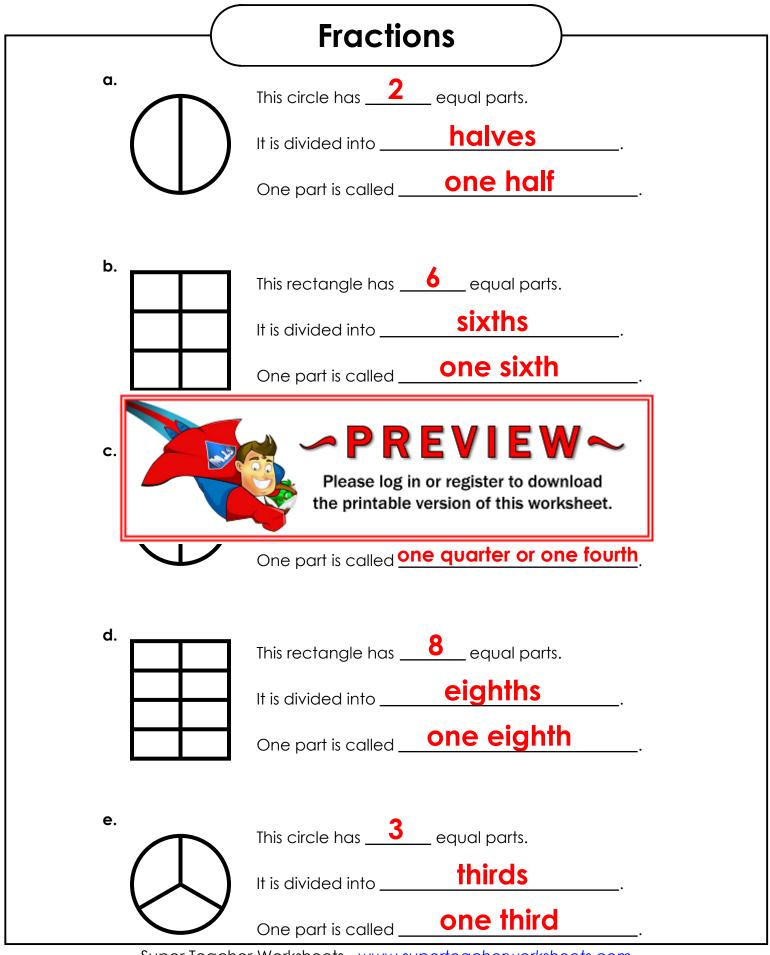

|                    | Fractions                                                                                                                  |
|--------------------|----------------------------------------------------------------------------------------------------------------------------|
| a.                 | This circle has <u>2</u> equal parts.<br>It is divided into <u>halves</u> .<br>One part is called <u>one half</u> .        |
| b.                 | This rectangle has equal parts.<br>It is divided into<br>One part is called                                                |
| c.                 | PREVIEW     Please log in or register to download the printable version of this worksheet.  One part is called             |
| d.                 | This rectangle has equal parts.<br>It is divided into<br>One part is called                                                |
| e.<br>Super Jeache | This circle has equal parts.<br>It is divided into<br>One part is called<br>er Worksheets - www.superteacherworksheets.com |