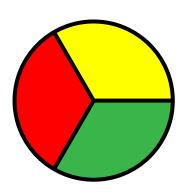

Colour 1 part red. Colour 1 part yellow. Colour the rest of the circle green.

What fraction of the circle is red?

What fraction of the circle is yellow?

What fraction of the circle is green?

Colour half of the circle orange.

What fraction of the circle is green?

Colour 1 part red. Colour 1 part yellow. Colour the rest of the circle green.

What fraction of the circle is red?

What fraction of the circle is yellow?

Colour half of the circle orange.
Colour 1 part purple. Colour 1 part brown.