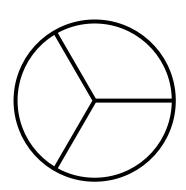

Colour 1 part purple. Colour 1 part brown.

What fraction of the circle is orange? \_\_\_\_\_

What fraction of the circle is purple? \_\_\_\_\_

What fraction of the circle is brown? \_\_\_\_\_\_

Colour 1 part blue. Colour 4 parts green.

What fraction of the circle is orange?  $\frac{2}{4}$  or  $\frac{1}{2}$ 

What fraction of the circle is brown? \_\_\_\_

Colour 1 part blue. Colour 4 parts green.

What fraction of the circle is blue?

4 2

What fraction of the circle is green?