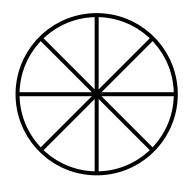

## **Colourful Fraction Circles**

Colour 3 parts red. Colour 4 parts blue. Colour 1 part green.

What fraction of the circle is red?

What fraction of the circle is blue?

What fraction of the circle is green? \_\_\_\_\_

## **Colourful Fraction Circles**

Colour 3 parts red. Colour 4 parts blue. Colour 1 part green.

What fraction of the circle is red?

What fraction of the circle is blue?

8

4

or 1

8

What fraction of the circle is green?

Colour 1 part red. Colour 1 part yellow. Colour the rest of the circle green.

What fraction of the circle is red?

What fraction of the circle is yellow?

Colour half of the circle orange.
Colour 1 part purple. Colour 1 part brown.