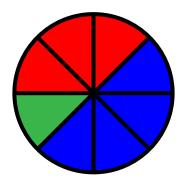

## **Colourful Fraction Circles**

Colour 3 parts red. Colour 4 parts blue. Colour 1 part green.

What fraction of the circle is red?

What fraction of the circle is blue?

What fraction of the circle is green? \_\_\_\_\_

## **Colourful Fraction Circles**

Colour 3 parts red. Colour 4 parts blue. Colour 1 part green.

What fraction of the circle is red?

What fraction of the circle is blue?

8

4

or 1

8

What fraction of the circle is green?

Colour 1 part red. Colour 1 part yellow. Colour the rest of the circle green.

What fraction of the circle is red?

What fraction of the circle is yellow?

Colour half of the circle orange.
Colour 1 part purple. Colour 1 part brown.