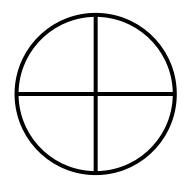

Colour 1 part red. Colour 1 part yellow. Colour the rest of the circle green.

What fraction of the circle is red?

What fraction of the circle is yellow?

What fraction of the circle is green?

Colour half of the circle orange.

What fraction of the circle is green?

Colour 1 part red. Colour 1 part yellow. Colour the rest of the circle green.

What fraction of the circle is red?

What fraction of the circle is yellow?

Colour half of the circle orange.
Colour 1 part purple. Colour 1 part brown.