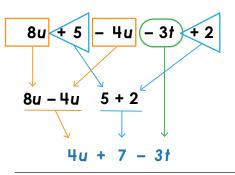

### **Equivalent Expressions**

Combining Like Terms

Like terms may be combined according to the sign that separates them.

example:

\* Include symbol when identifying terms.

#### **Equivalent Expressions**

Combining Like Terms

**Like** terms may be combined according to the sign that separates them.

example:

\* Include symbol when identifying terms.