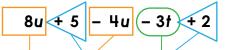

### **Equivalent Expressions**

Combining Like Terms

Like terms may be combined according to the sign that separates them.

example:

\* Include symbol when identifying terms.

#### **Equivalent Expressions**

Combining Like Terms

**Like** terms may be combined according to the sign that separates them.

example:

\* Include symbol when identifying terms.