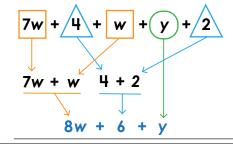

## **Equivalent Expressions**

Combining Like Terms

**Terms** are separated by + or – signs in an expression.

Like terms may be combined according to the sign that separates them.

Constants are terms without a variable (digit alone) that may also be combined.

example: