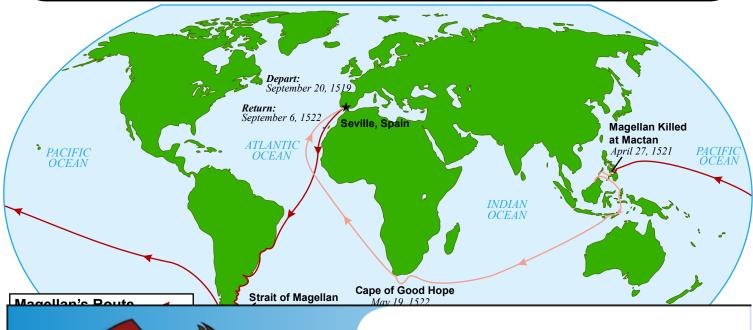

## **Exploration Route of Ferdinand Magellan**

# Preview

Please log in to download the printable version of this worksheet.

c. about two years

- **d.** about three years
- **3.** When Magellan died on Mactan Island, who took over as head of the expedition?
- **4.** From the time they left Seville, how long did it take Magellan's crew to return from the expedition?
  - a. about six months

**b.** about a year

c. about two years

- **d.** about three years
- 5. Which sentence would probably be true, according to the information on the map?
  - a. Magellan sailed all the way around the world.
  - b. Magellan was born in Seville, Spain.
  - **c.** When Magellan was killed, he had nearly completed his expedition.
  - **d.** Some members of Magellan's crew sailed all the way around the world.