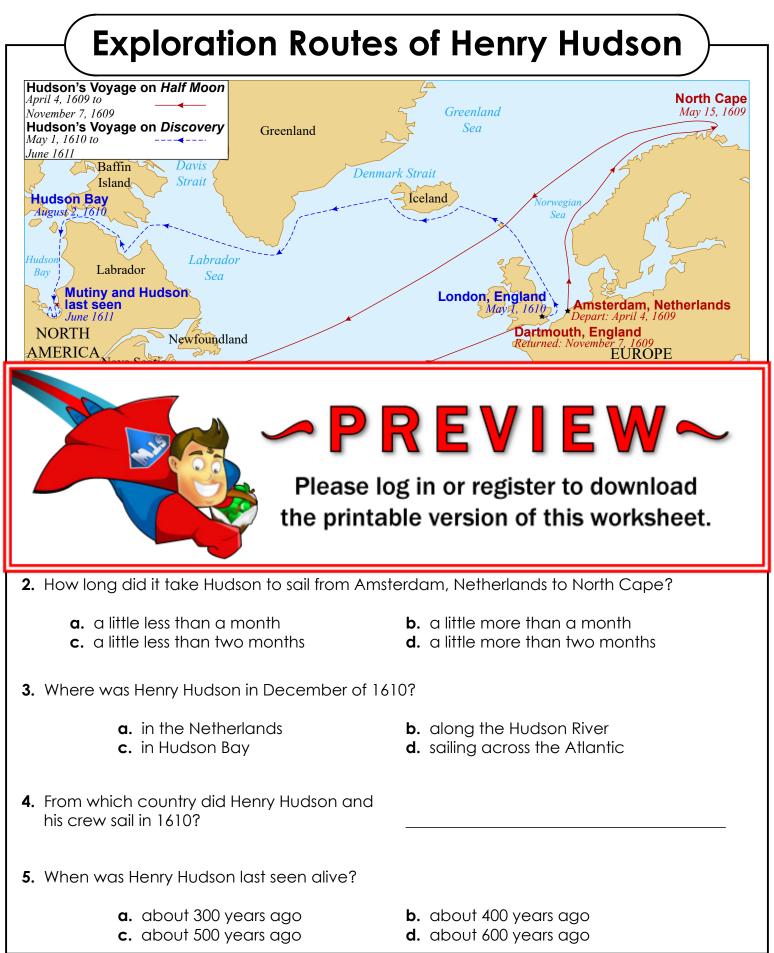

## **Exploration Routes of Henry Hudson** Hudson's Voyage on Half Moon **North Cape** April 4, 1609 to May 15, 1609 Greenland November 7, 1609 Hudson's Voyage on Discovery Sea Greenland May 1, 1610 to ----June 1611 Baffin Davis Denmark Strait **Strait** Island Iceland Hudson Bay August 2, 1610 Sea Labrador Labrador Bay Sea Mutiny and Hudson last seen London, England Amsterdam, Netherlands PREVIEW Please log in or register to download the printable version of this worksheet. about soo years ago **u.** ubour ood years age