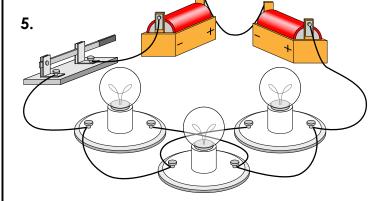

# ∽PREVIEW<sup>,</sup>

Please log in or register to download the printable version of this worksheet.

type: \_\_\_\_\_

type: \_\_\_\_\_

6.

type: \_

type: \_\_\_\_

## ∽PREVIEW~

Please log in or register to download the printable version of this worksheet.

type: <u>parallel circuit</u>

type: series circuit

type: \_\_\_\_\_parallel circuit type: \_\_\_\_\_series circuit