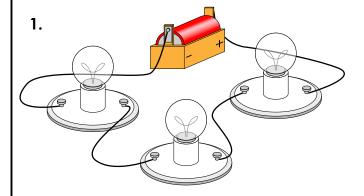

### **Series & Parallel Circuits**

Tell whether each picture shows a series <u>circuit</u> or <u>parallel circuit</u>.

2.

type: \_\_\_\_\_

type: \_\_\_\_\_

3.

## **Series & Parallel Circuits**

Tell whether each picture shows a series circuit or parallel circuit.

2.

type: \_\_\_\_series circuit

type: parallel circuit