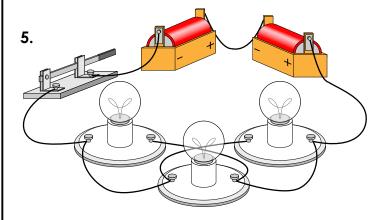

### **Series & Parallel Circuits**

Tell whether each picture shows a series <u>circuit</u> or <u>parallel circuit</u>.

2.

type: \_\_\_\_\_

type: \_\_\_\_\_

3.

# ∽PREVIEW<sup>,</sup>

Please log in or register to download the printable version of this worksheet.

type: \_\_\_\_\_

type: \_\_\_\_\_

6.

type: \_

type: \_\_\_\_

## **Series & Parallel Circuits**

Tell whether each picture shows a series circuit or parallel circuit.

2.

type: \_\_\_\_series circuit

type: parallel circuit

## ∽PREVIEW~

Please log in or register to download the printable version of this worksheet.

type: <u>parallel circuit</u>

type: series circuit

type: \_\_\_\_\_parallel circuit type: \_\_\_\_\_series circuit