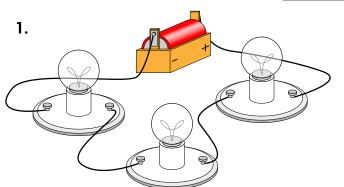

### **Series & Parallel Circuits**

Tell whether each picture shows a series <u>circuit</u> or <u>parallel circuit</u>.

2.

type: \_\_\_\_\_

type: \_\_\_\_\_

3.

## **Series & Parallel Circuits**

Tell whether each picture shows a series circuit or parallel circuit.

2.

type: \_\_\_\_series circuit

type: parallel circuit