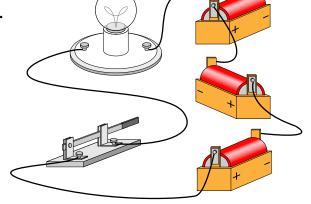

### **Series & Parallel Circuits**

Tell whether each picture shows a series <u>circuit</u> or <u>parallel circuit</u>.

2.

type: \_\_\_\_\_

type: \_\_\_\_\_

3.

## **Series & Parallel Circuits**

Tell whether each picture shows a series circuit or parallel circuit.

2.

type: \_\_\_\_series circuit

type: parallel circuit