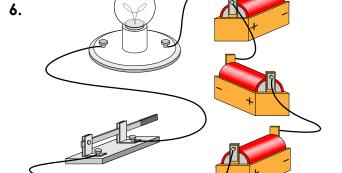

### **Series & Parallel Circuits**

Tell whether each picture shows a series <u>circuit</u> or <u>parallel circuit</u>.

2.

type: \_\_\_\_\_

type: \_\_\_\_\_

3.

# ∽PREVIEW<sup>,</sup>

Please log in or register to download the printable version of this worksheet.

type: \_\_\_\_\_

type: \_\_\_\_\_

6.

type: \_

type: \_\_\_\_

## **Series & Parallel Circuits**

Tell whether each picture shows a series circuit or parallel circuit.

2.

type: \_\_\_\_series circuit

type: parallel circuit

## ∽PREVIEW~

Please log in or register to download the printable version of this worksheet.

type: <u>parallel circuit</u>

type: series circuit

type: \_\_\_\_\_parallel circuit type: \_\_\_\_\_series circuit