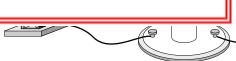

### **Series & Parallel Circuits**

Tell whether each picture shows a series <u>circuit</u> or <u>parallel circuit</u>.

2.

type: \_\_\_\_\_

type: \_\_\_\_\_

3.

# ∽PREVIEW<sup>,</sup>

Please log in or register to download the printable version of this worksheet.

type: \_\_\_\_\_

type: \_\_\_\_\_

6.

type: \_

type: \_\_\_\_

## **Series & Parallel Circuits**

Tell whether each picture shows a series circuit or parallel circuit.

2.

type: \_\_\_\_series circuit

type: parallel circuit

## ∽PREVIEW~

Please log in or register to download the printable version of this worksheet.

type: <u>parallel circuit</u>

type: series circuit

type: \_\_\_\_\_parallel circuit type: \_\_\_\_\_series circuit