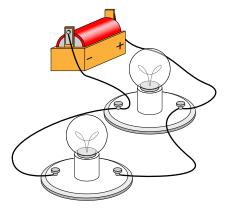

### **Series & Parallel Circuits**

Tell whether each picture shows a series <u>circuit</u> or <u>parallel circuit</u>.

2.

type: \_\_\_\_\_

type: \_\_\_\_\_

3.

## **Series & Parallel Circuits**

Tell whether each picture shows a series circuit or parallel circuit.

2.

type: \_\_\_\_series circuit

type: parallel circuit