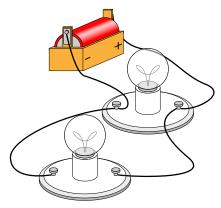

### **Series & Parallel Circuits**

Tell whether each picture shows a series <u>circuit</u> or <u>parallel circuit</u>.

2.

type: \_\_\_\_\_

type: \_\_\_\_\_

3.

## **Series & Parallel Circuits**

Tell whether each picture shows a series circuit or parallel circuit.

2.

type: \_\_\_\_series circuit

type: parallel circuit